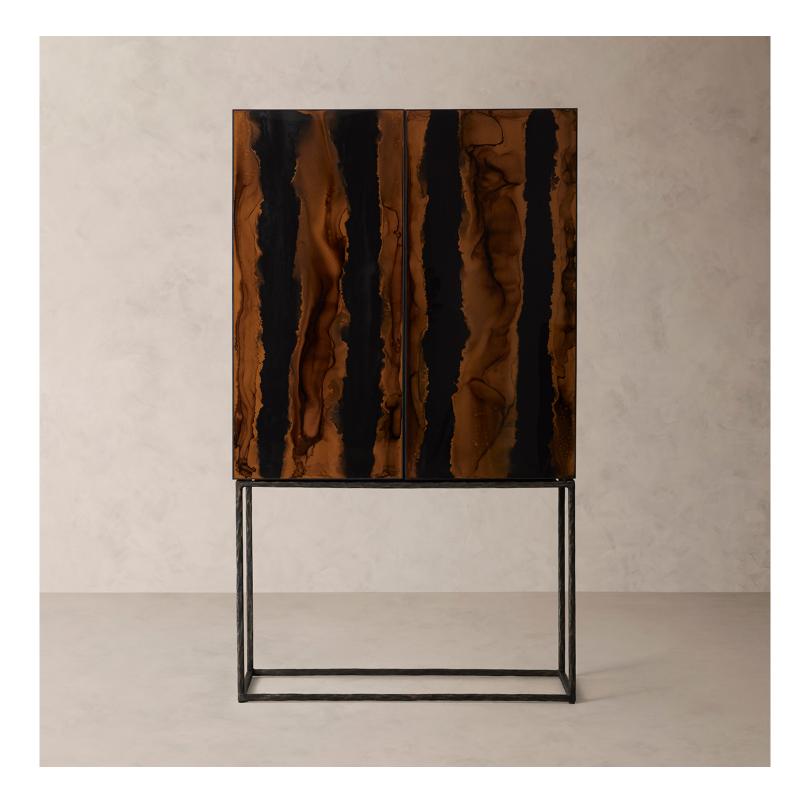

# R HOME KENT BAR

## KENT BAR

#### DETAILS

Material

Glass, plywood, and aluminum

Handmade In India

Handcrafted hammered brass creates this bar table's sleek geometric silhouette. The richly textural material pairs with a glass top whose painted surface evokes organic beauty and a sense of movement in an opaque pigment.