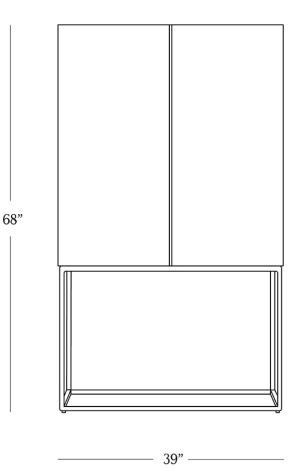

### DIMENSIONS

| Length | 39″ |
|--------|-----|
| Depth  | 18″ |
| Height | 68″ |