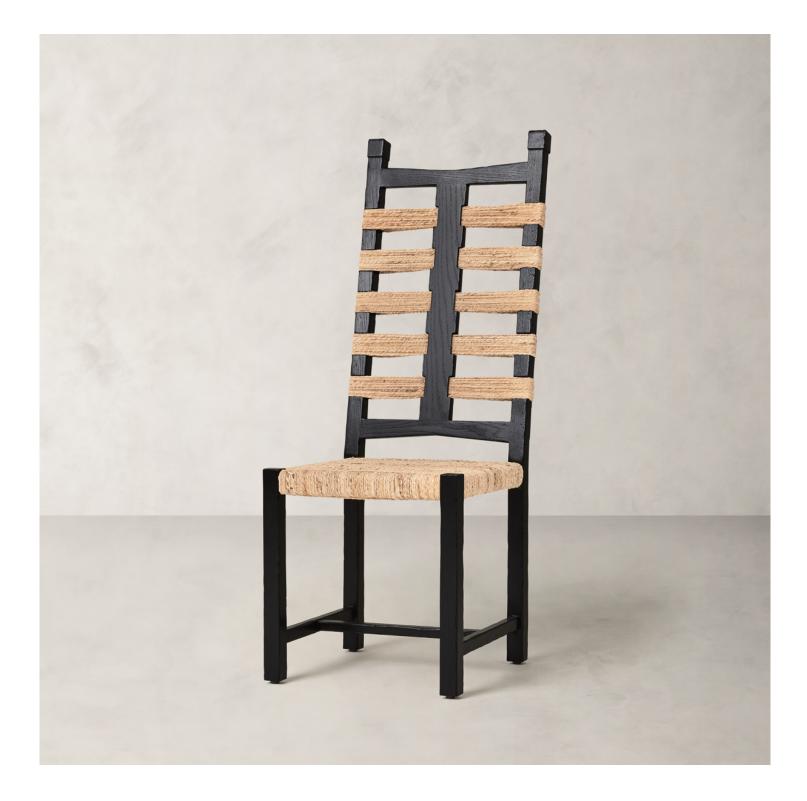

## R HOME KAVYA SIDE CHAIR

## DETAILS

| Material | Solid oak wood frame and jute |
|----------|-------------------------------|
| Made In  | India                         |

We reimagined the classed ladder silhouette of shaker-style chairs, opting here for a play between natural jute and solid oak in a deep obsidian black finish.