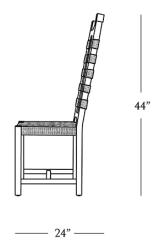

## DIMENSIONS

| Height      | 44″     |
|-------------|---------|
| Width       | 18″     |
| Depth       | 24″     |
| Seat Height | 18.5″   |
| Seat Depth  | 18"     |
| Weight      | 18 lbs. |

44"