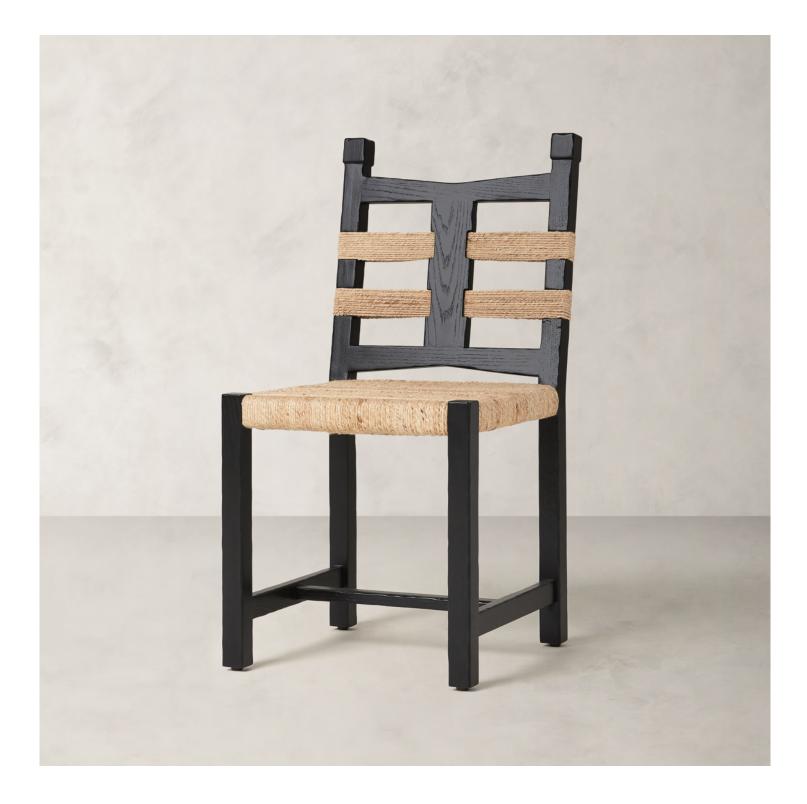

## R HOME KAVYA LOW-BACK DINING CHAIR

## DETAILS

| Material | Solid oak wood frame and jute |
|----------|-------------------------------|
| Made In  | India                         |

We reimagined the classic ladder silhouette of Shaker-style chairs, opting here for a play between natural jute and solid oak in a deep obsidian black finish.