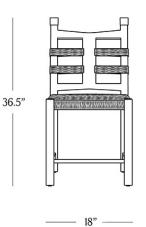

## DIMENSIONS

| Height      | 36.5″   |
|-------------|---------|
| Width       | 18″     |
| Depth       | 21.5″   |
| Seat Height | 18.5″   |
| Seat Depth  | 18″     |
| Weight      | 16 lbs. |