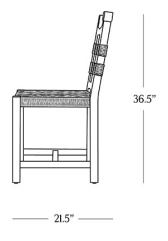

## DIMENSIONS

| Height      | 36.5″   |
|-------------|---------|
| Width       | 18″     |
| Depth       | 21.5″   |
| Seat Height | 18.5″   |
| Seat Depth  | 18″     |
| Weight      | 16 lbs. |