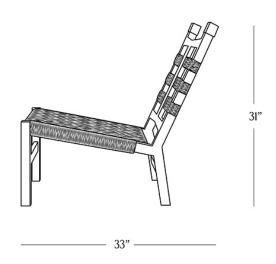

## **DIMENSIONS**

Height 31"
Width 25"
Depth 33"
Seat Height I4.5"
Seat Depth 23"
Weight I6.5 lbs.