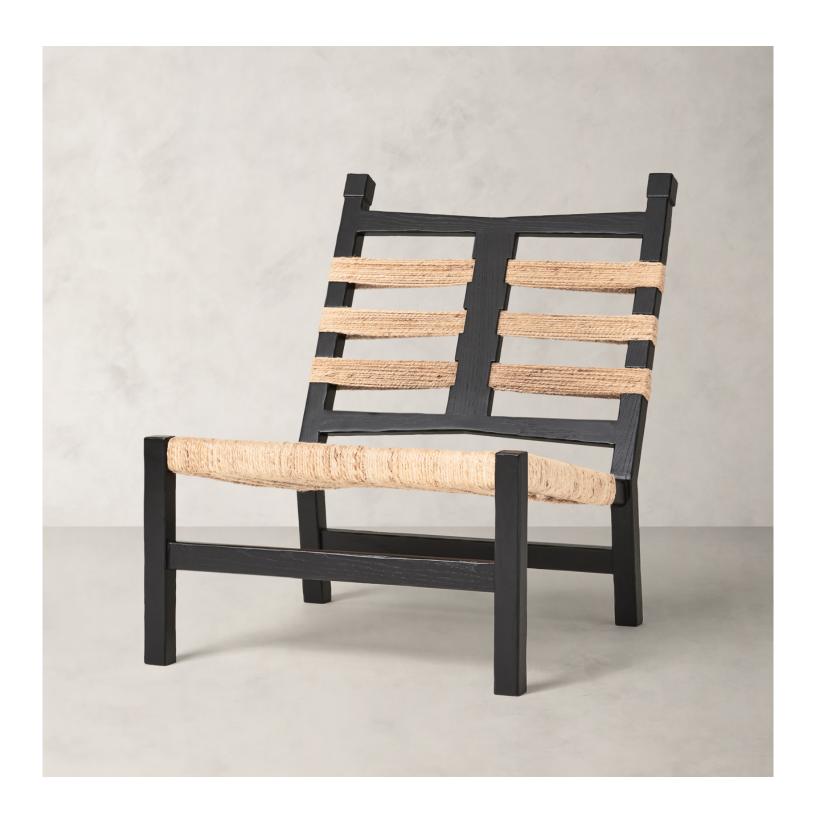

## R HOME KAVYA LOUNGE CHAIR

**BR HOME** 

## **DETAILS**

Material Solid oak wood frame and jute

Made In India

Rustic materials meet modern elegance in our Kavya Lounge Chair. Handcrafted of solid oak, the seat and slatted backrest are woven of natural jute fibers that wrap the frame, creating a rich textural counterpoint. Pitched angles and a low-slung profile offer understated flair.