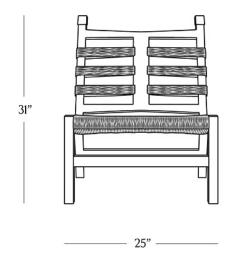

## **DIMENSIONS**

Height 31"
Width 25"
Depth 33"
Seat Height I4.5"
Seat Depth 23"
Weight I6.5 lbs.