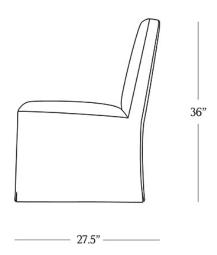

## **DIMENSIONS**

Width 19.5"

Depth 27.5"

Height 36"

Seat Height 19.25"

Seat Depth 21"

Weight 26.5 lbs.