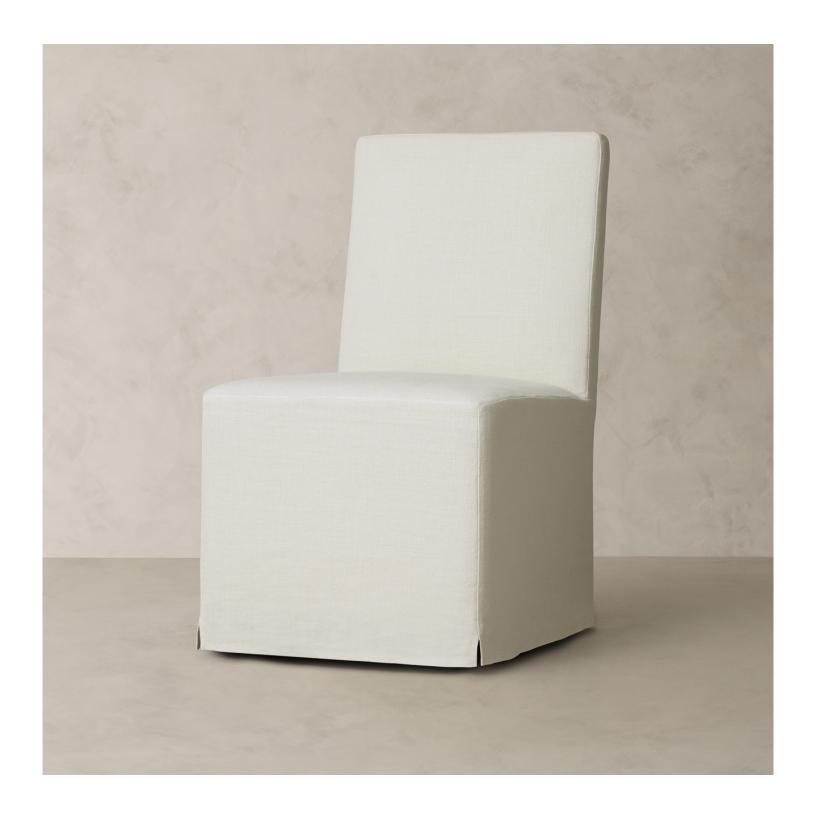

## R HOME CORDOBA SIDE CHAIR

BR HOME

## **DETAILS**

Material Birch and plywood frame Stonewashed linen cover

An inviting take on mid-century modernism's crisp contours, our armchair's deep seat and plush cushioning balances clean-lined contours. Each piece is expertly crafted of wood and upholstered in a range of fabrics by skilled artisans.