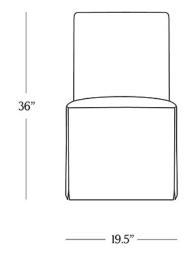

## **DIMENSIONS**

Width 19.5"

Depth 27.5"

Height 36"

Seat Height 19.25"

Seat Depth 21"

Weight 26.5 lbs.