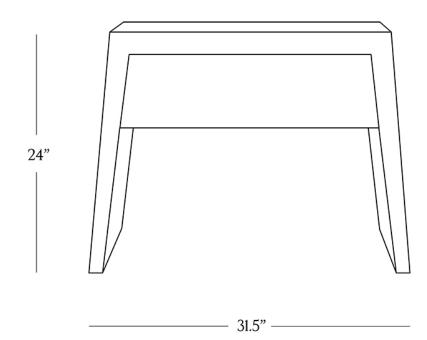

## **DIMENSIONS**

Height 24"

Width 31.5"

Depth 20"

Floor Clearance 15"

Weight 91.5 lbs.