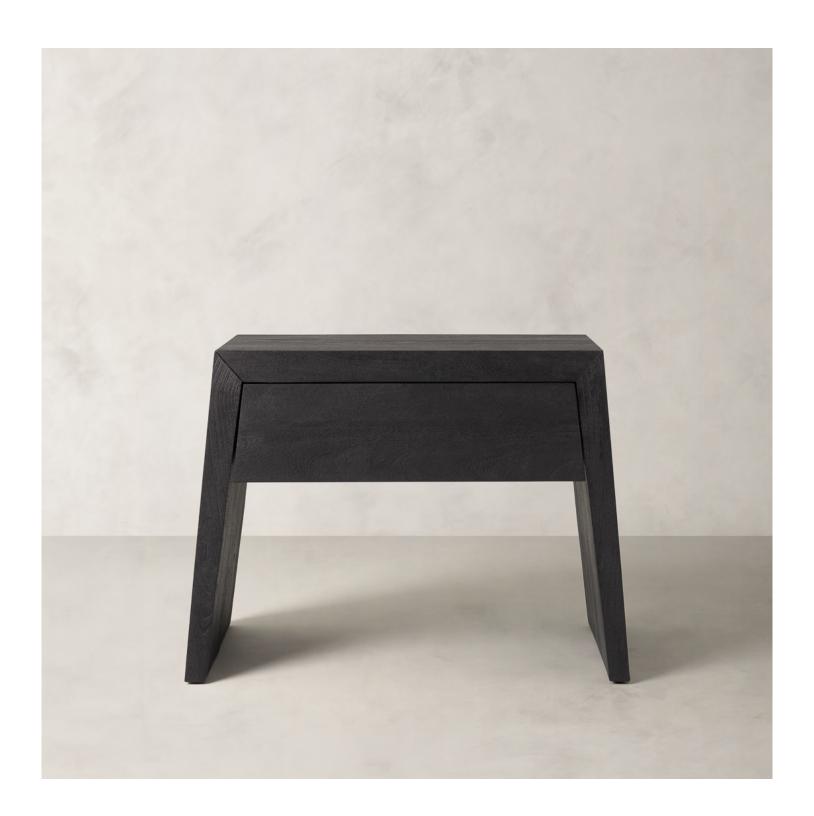

## BEHOME IDRIS NIGHTSTAND

IDRIS NIGHTSTAND B. HOME

## **DETAILS**

Material Solid acacia wood and plywood

Made In India

A pared-down profile and an artful play of angles create our nightstand's distinctive silhouette. Fashioned from richly grained solid acacia, Idris' modern geometric form is fit with a flat-front drawer framed by sloping plank legs. A beautifully beveled edge sets off the design. Quiet-close drawers.