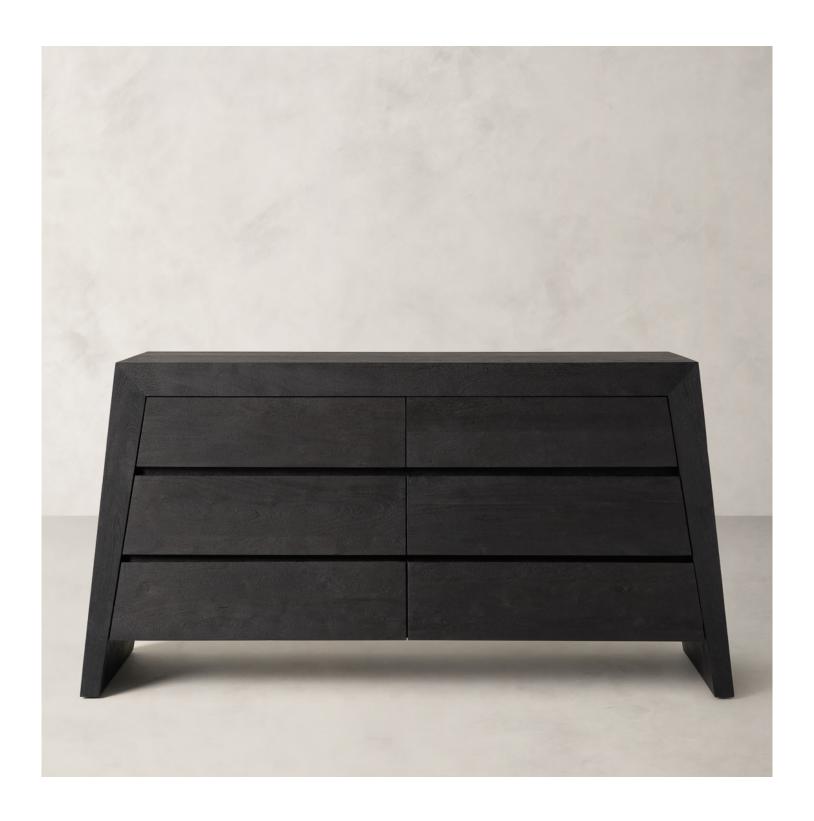

## **DETAILS**

Material Solid acacia wood and plywood

Made In India

A pared-down profile and an artful play of angles produce our dresser's distinctive silhouette. Fashioned from richly grained solid acacia, Idris' modern geometric form is fit with six flat-front drawers framed by sloping plank legs. A beautifully beveled edge sets off the design.

Quiet-close drawers. Anti-tip hardware included.