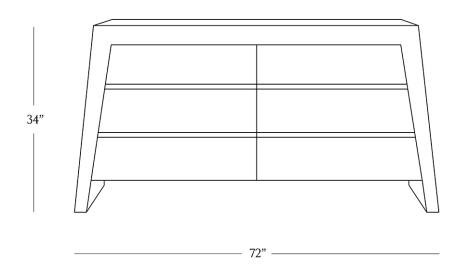

## **DIMENSIONS**

Height 34"

Width 72"

Depth 18"

Floor Clearance 6"

Weight 231.5 lbs.