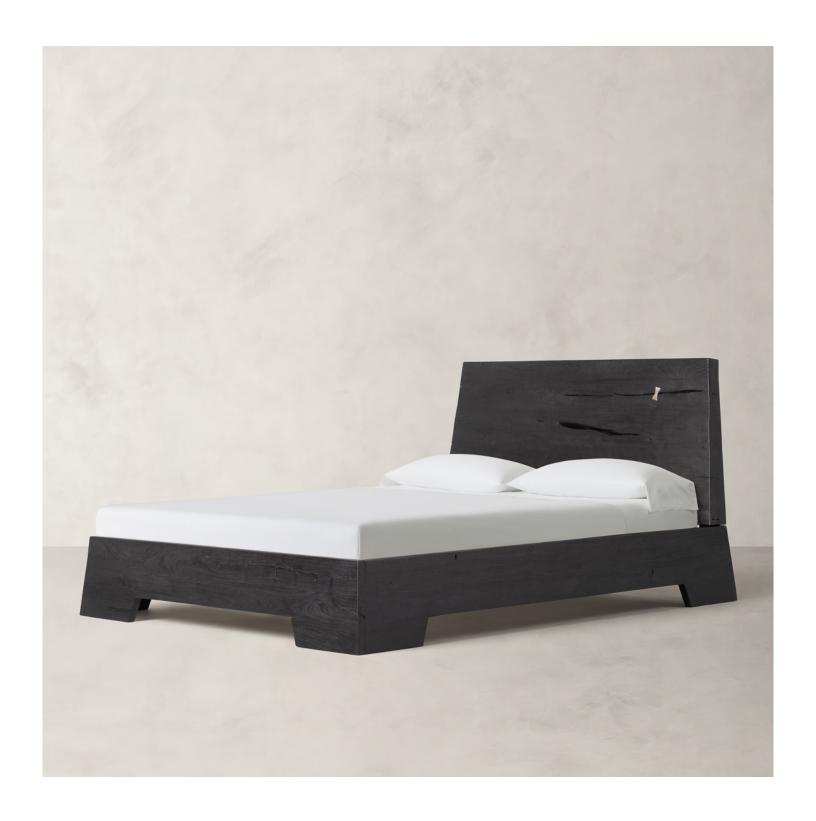

# BEHOME IDRIS BED

IDRIS BED B. HOME

## **DETAILS**

Material Solid Acacia Wood

Made In India

Bold proportions and organic materials create our bed's commanding presence. With its unadorned, low-slung silhouette, Idris cedes center stage to swaths of solid acacia wood whose visible cracks and exposed knots nod to its natural beauty. Butterfly joinery adds a gleaming accent, while log slats lend rustic character.