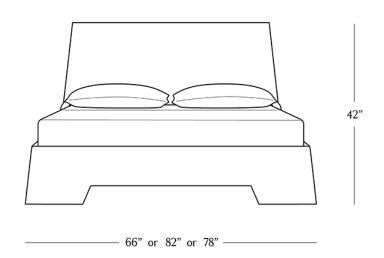

#### **DIMENSIONS**

 Queen
 66" x 89.5" x 42"

 King
 82" x 89.5" x 42"

 Cal King
 78" x 93.5" x 42"

 Side Rail
 13"

 Mattress
 2"

 Base Depth

 Floor Clearance
 3"