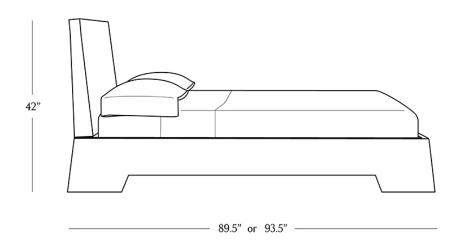

#### **DIMENSIONS**

 Queen
 66" x 89.5" x 42"

 King
 82" x 89.5" x 42"

 Cal King
 78" x 93.5" x 42"

 Side Rail
 13"

 Mattress
 2"

 Base Depth

 Floor Clearance
 3"