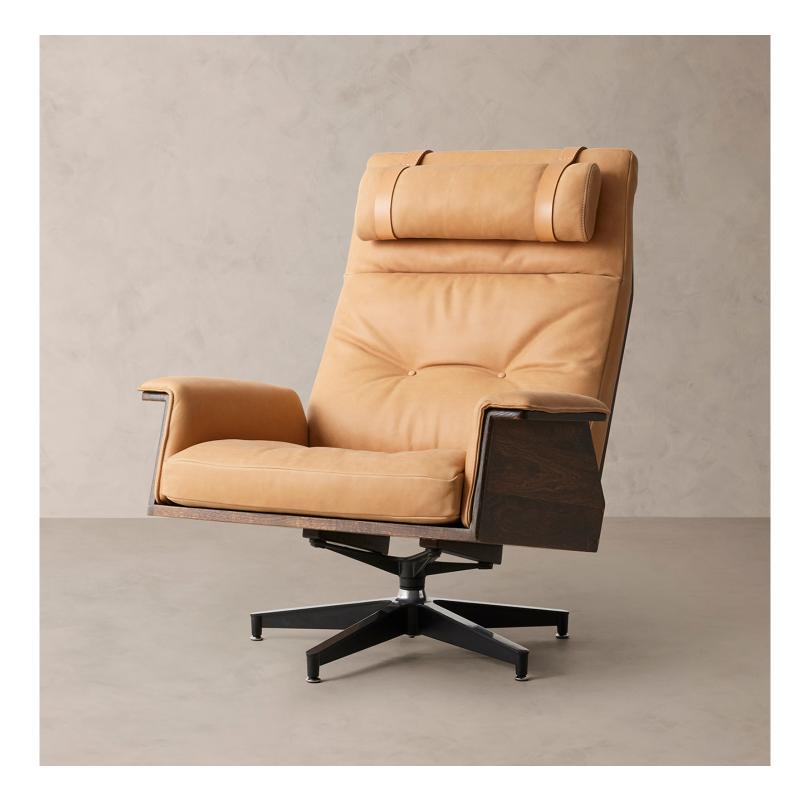

For the Hugo Swivel Chair, we reimagined the proportions and clean lines of mid-century modern classics in a palette that celebrates natural beauty. Molded plywood is covered in rich oak veneer. Each cushion is crafted from full-grain leather with a nearly-naked wax finish to highlight the texture of each hide.

Aluminum swivel base; adjustable headrest.

## DETAILS

| Material | Solid oak, engineered wood, full-grain leather,<br>and aluminum |
|----------|-----------------------------------------------------------------|
| Made In  | Vietnam                                                         |