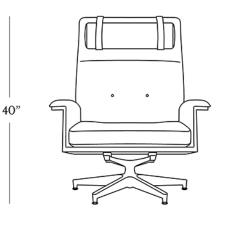

## BR HOME MYSTIC SIDE TABLE





## DIMENSIONS

Length 31" Width 31" Height 40"

## CARE

- Keep out of direct UV light to prevent fading.
- Vacuum regularly with upholstery attachment to remove dust; avoid alcohol-based cleaning and polishing products to clean the base.
- Professional upholstery cleaning recommended.

Reference our Measuring & Delivery Guide to accurately measure your space and avoid common delivery issues.







## DETAILS

| Material | Solid oak, engineered wood, full-grain leather,<br>and aluminum |
|----------|-----------------------------------------------------------------|
| Made In  | Vietnam                                                         |

For the Hugo Swivel Chair, we reimagined the proportions and clean lines of mid-century modern classics in a palette that celebrates natural beauty. Molded plywood is covered in rich oak veneer. Each cushion is crafted from full-grain leather with a nearly-naked wax finish to highlight the texture of each hide.

Aluminum swivel base; adjustable headrest.