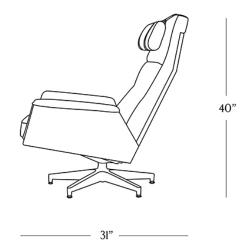

## BR HOME MYSTIC SIDE TABLE





## DIMENSIONS

Length 31" Width 31" Height 40"

## CARE

- Keep out of direct UV light to prevent fading.
- Vacuum regularly with upholstery attachment to remove dust; avoid alcohol-based cleaning and polishing products to clean the base.
- Professional upholstery cleaning recommended.

Reference our Measuring & Delivery Guide to accurately measure your space and avoid common delivery issues.







## DETAILS

| Material | Solid oak, engineered wood, full-grain leather,<br>and aluminum |
|----------|-----------------------------------------------------------------|
| Made In  | Vietnam                                                         |

For the Hugo Swivel Chair, we reimagined the proportions and clean lines of mid-century modern classics in a palette that celebrates natural beauty. Molded plywood is covered in rich oak veneer. Each cushion is crafted from full-grain leather with a nearly-naked wax finish to highlight the texture of each hide.

Aluminum swivel base; adjustable headrest.