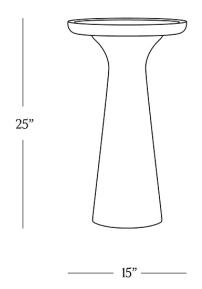

## R HOME HUDSON MARTINI TABLE





## **DIMENSIONS**

Diameter 15"

Height 25"

## CARE

- Use of coasters recommended; do not place hot items directly on the tabletop.
- Dust with a soft, dry cloth; avoid alcohol-based cleaning and polishing products.
- Do not place hot items directly on the tabletop.



## **DETAILS**

Material MDF, oak veneer, resin, and concrete

Handmade In Vietnam

A bold, biomorphic shape distinguishes our Hudson Side Table. Crafted of richly grained wood and finished in black, its fluid, rounded form lends a striking sculptural look. Each piece is handcrafted with a bullnose tabletop to add lightness and mid-century modern appeal.