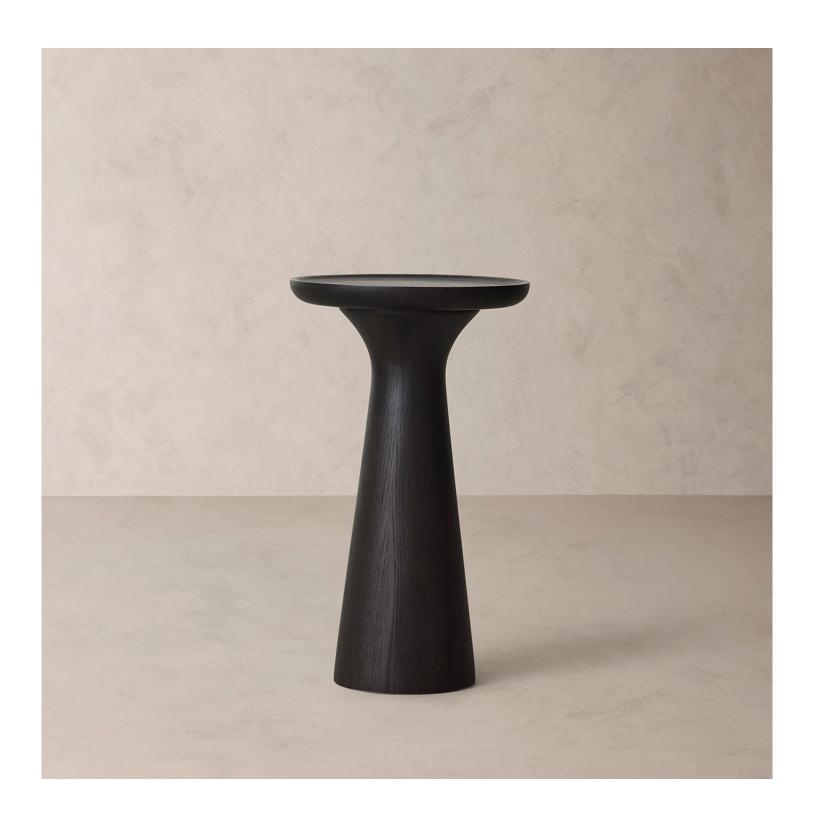

## R HOME HUDSON MARTINI TABLE

## **DETAILS**

Material MDF, oak veneer, resin, and concrete

Handmade In Vietnam

A bold, biomorphic shape distinguishes our Hudson Side Table. Crafted of richly grained wood and finished in black, its fluid, rounded form lends a striking sculptural look. Each piece is handcrafted with a bullnose tabletop to add lightness and mid-century modern appeal.