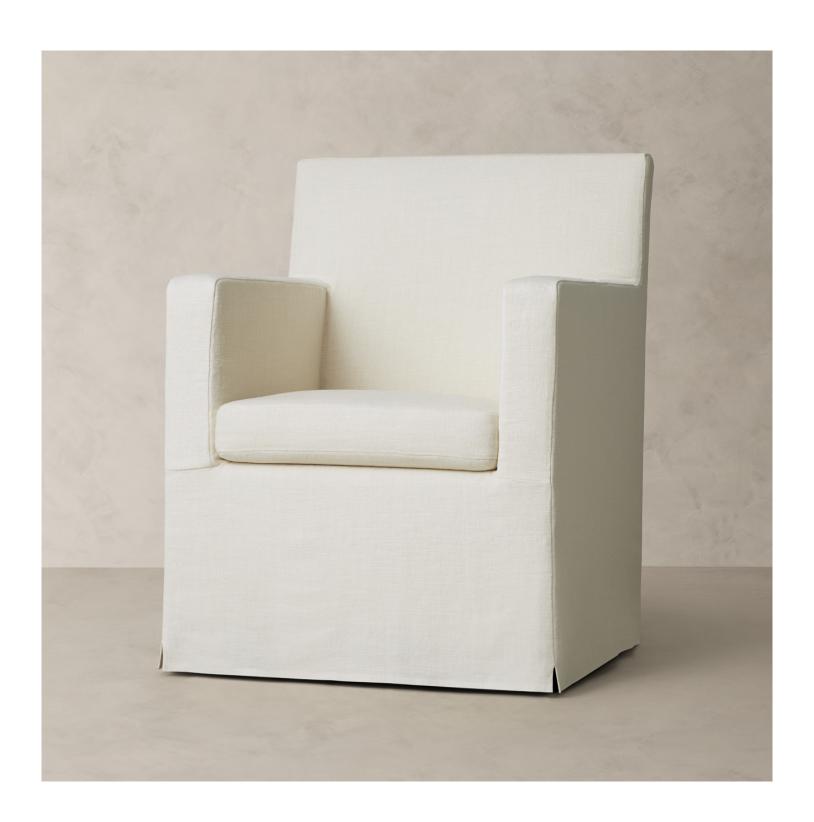

## BEHOME GLASGOW ARMCHAIR

GLASGOW ARMCHAIR B. HOME

## **DETAILS**

Material Birch and plywood frame Stonewashed linen slip cover

An inviting take on mid-century modernism's crisp contours, our armchair's deep seat and plush cushioning balances clean-lined contours. Each piece is expertly crafted of wood and upholstered in a range of fabrics by skilled artisans.