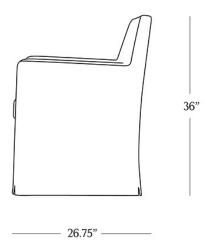

## **DIMENSIONS**

Width 28"

Depth 26.75"

Height 36"

Arm Height 26.75"

Seat Height 19"

Seat Depth 20.5"

Weight 33 lbs.