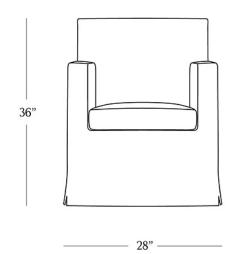

## **DIMENSIONS**

Width 28"

Depth 26.75"

Height 36"

Arm Height 26.75"

Seat Height 19"

Seat Depth 20.5"

Weight 33 lbs.