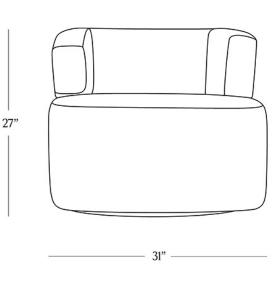

#### DIMENSIONS

| Width       | 31″   |
|-------------|-------|
| Depth       | 30″   |
| Height      | 27″   |
| Seat Height | 16.5″ |
| Seat Depth  | 24″   |
| Arm Height  | 24.5″ |
| Arm Width   | 5″    |