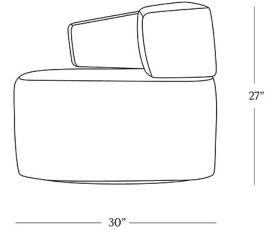

#### DIMENSIONS

| Width       | 31″   |
|-------------|-------|
| Depth       | 30″   |
| Height      | 27″   |
| Seat Height | 16.5″ |
| Seat Depth  | 24″   |
| Arm Height  | 24.5″ |
| Arm Width   | 5″    |