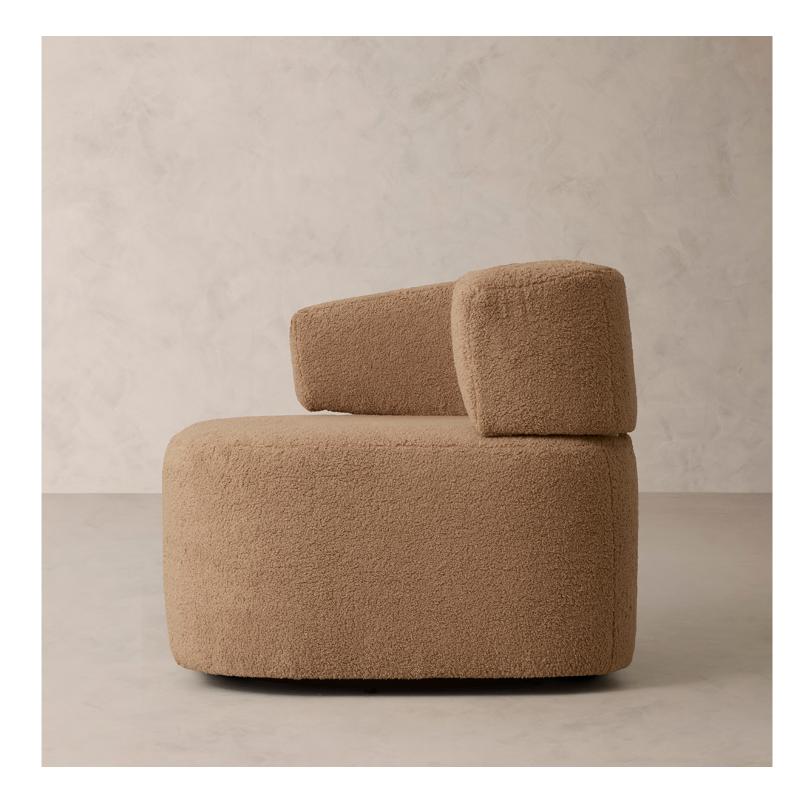

#### DETAILS

With its geometric sensibility and irregular shape, our Florence Swivel Chair captures the playful appeal of 1970s post-modern design. The blocky seat sits atop a swivel base and pairs with a sheltering back whose asymmetric arms add visual interest and a touch of whimsy. Each piece is crafted of a hardwood frame and expertly upholstered in a range of fabrics by skilled artisans in High Point, North Carolina.