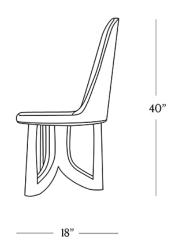

### DIMENSIONS

CARE

| Width  | 18" |
|--------|-----|
| Depth  | 18" |
| Height | 40″ |

# 40"

- Use of coasters recommended.
- Dust with a clean, dry cloth; avoid cleaning agents and polishes with harsh chemicals and abrasives.
- Wipe clean with a damp cloth, using only a mild soap solution and wipe dry with a soft cloth.