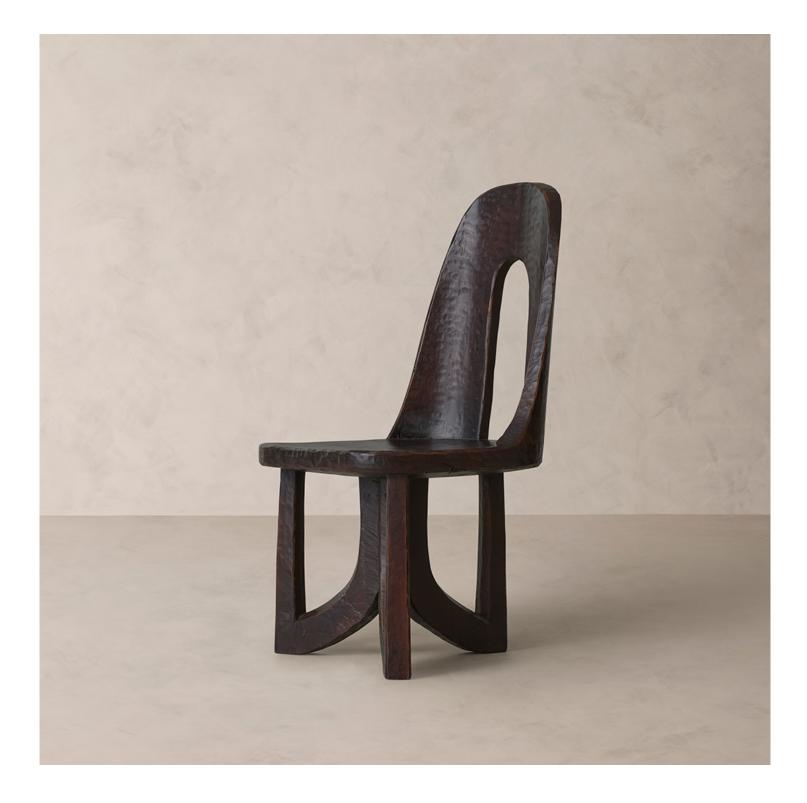

# R HOME EZE TRIANGLE CHAIR

## EZE TRIANGLE CHAIR

### DETAILS

Material Mango wood Handmade In India

Exaggerated shapes and an elemental sensibility distinguish our Eze Chair. Crafted of mango wood, the striking design is marked by rich textural imperfections that lend one-of-a-kind character.