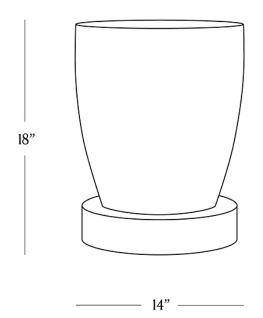

## R HOME EZE STUMP PEDESTAL





EZE STUMP PEDESTAL B. HOME

## **DIMENSIONS**

Diameter 14"

Height 18"

## CARE

- · Use of coasters recommended.
- Dust with a clean, dry cloth; avoid cleaning agents and polishes with harsh chemicals and abrasives.
- Wipe clean with a damp cloth, using only a mild soap solution and wipe dry with a soft cloth.



## **DETAILS**

Material Mango woods

Handmade In India

Cut from a single block of mango wood, this pedestal's silhouette exudes a sculptural, elemental feel. The striking design is marked by rich textural imperfections that lend each piece one-of-a-kind character.