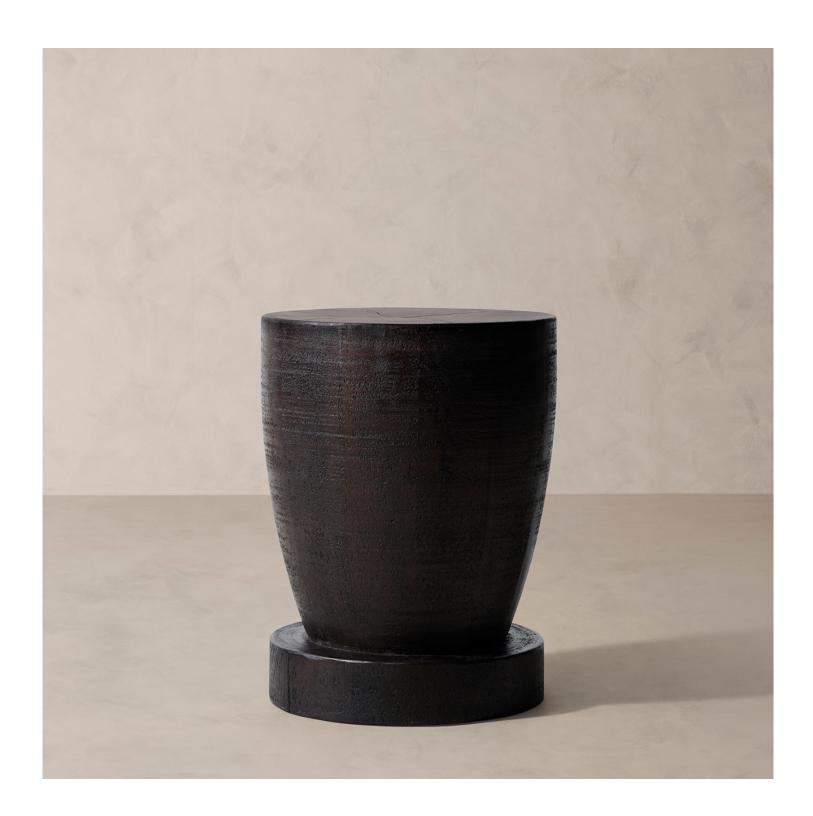

## R HOME EZE STUMP PEDESTAL

EZE STUMP PEDESTAL B. HOME

## **DETAILS**

Material Mango woods

Handmade In India

Cut from a single block of mango wood, this pedestal's silhouette exudes a sculptural, elemental feel. The striking design is marked by rich textural imperfections that lend each piece one-of-a-kind character.