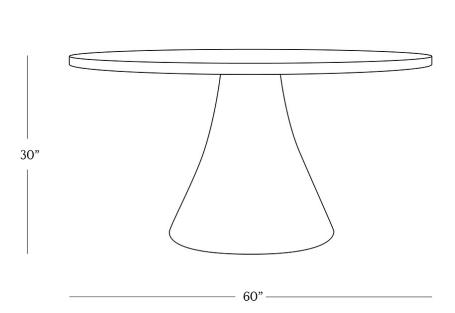

## DIMENSIONS

| Height               | 30"      |
|----------------------|----------|
| Tabletop<br>Diameter | 60"      |
| Base Diameter        | 28″      |
| Floor Clearance      | 28.5″    |
| Height               | 335 lbs. |