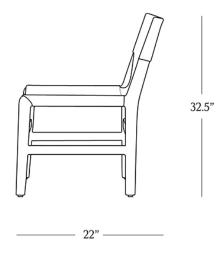

## **DIMENSIONS**

| Length      | 23.5" |
|-------------|-------|
| Width       | 22"   |
| Height      | 32.5" |
| Seat Height | 18"   |
| Seat Depth  | 19"   |