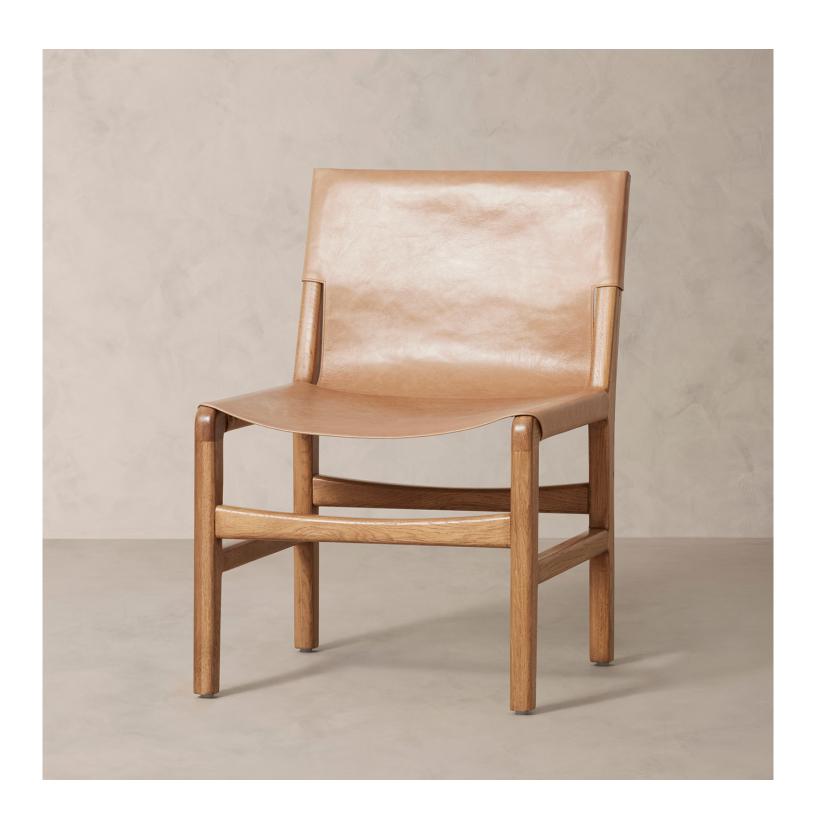

## B HOME EVORA SIDE CHAIR

EVORA SIDE CHAIR

B. HOME

## **DETAILS**

Material Solid oak and buffalo leather

Handmade In India

A streamlined silhouette and rich mix of natural materials distinguishes our Tuscany Side Chair. Expertly crafted from oak and mango wood, the base combines with a seat and back made of luxe buffalo leather that's hand-finished to highlight its supple beauty.