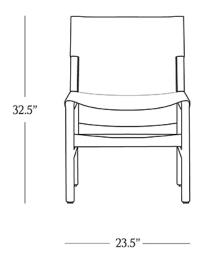

## **DIMENSIONS**

| Length      | 23.5" |
|-------------|-------|
| Width       | 22"   |
| Height      | 32.5" |
| Seat Height | 18"   |
| Seat Depth  | 19"   |