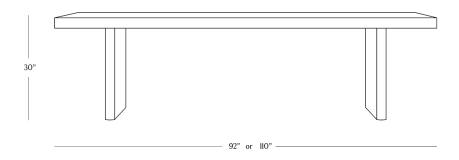

## **DIMENSIONS**

92" Length 92" x 37" x 30"

92" Weight 250 lbs.

IIO" Length IIO" x 37" x 30"

IIO" Weight 280 lbs.