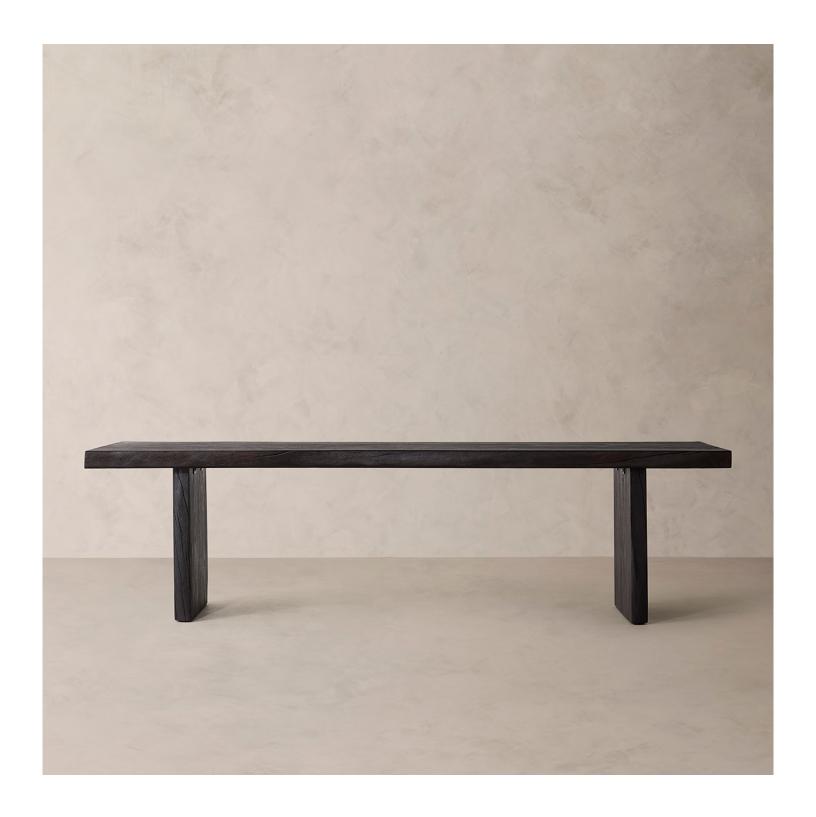

## BR HOME ESSEX RECTANGULAR DINING TABLE

92" OR II0" LENGTH

## **DETAILS**

Material Acacia wood

Handmade In India

Distilled to its essence, our dining table is artisan-crafted for one-of-a-kind beauty. Celebrating the wood's natural beauty, Essex reveals its rough-hewn edges, subtle ripples, and exposed knots.