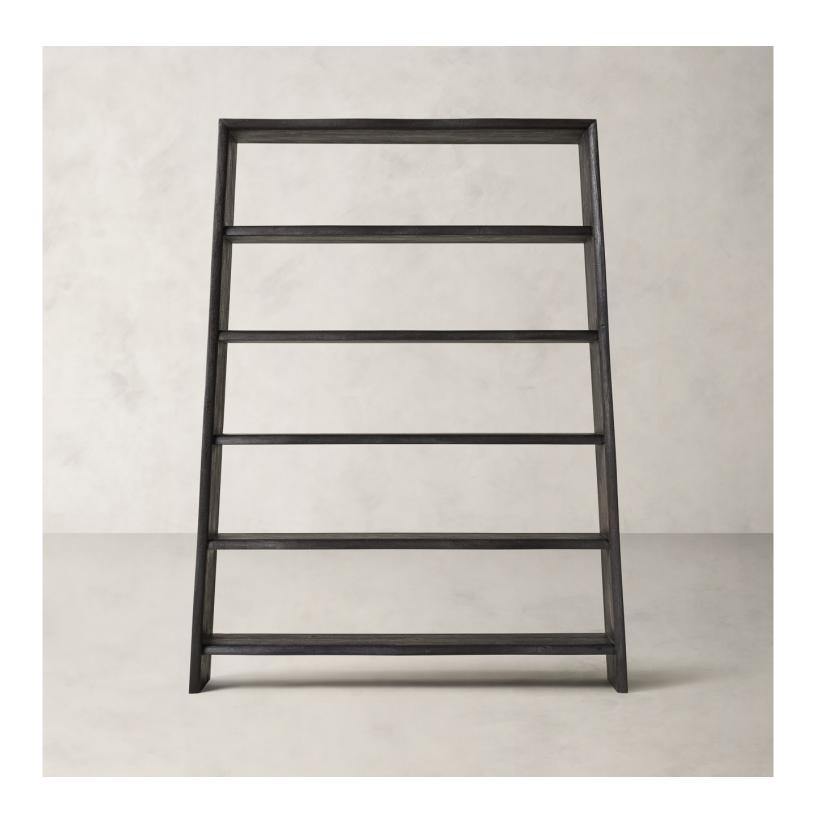

## BR HOME ESSEX BOOKSHELF

ESSEX BOOKSHELF B. HOME

## **DETAILS**

Material Solid acacia wood

Made In India

Artisan-crafted of acacia for one-of-a-kind beauty, our bookshelf's spare silhouette celebrates the wood's rich grain, subtle ripples and exposed knots. Five shelves are framed by a pair of angled planks whose undulating edges highlight its organic character and create a sense of movement.