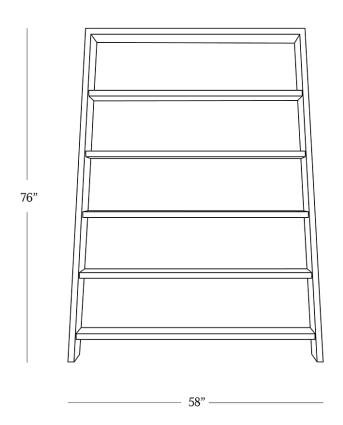

## **DIMENSIONS**

Height 76"

Width 58"

Depth 16"

Shelf Height 14" each

Floor Clearance 5.5"

Weight 342 lbs.