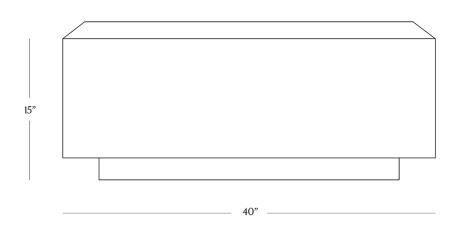

## R HOME EASTON SQUARE COFFEE TABLE





## **DIMENSIONS**

Length 40"
Width 40"
Height I5"

## **CARE**

- Use of coasters recommended; Do not place hot items directly on the tabletop.
- Dust with a clean, dry cloth; avoid cleaning agents and polishes with harsh chemicals and abrasives.
- Blot spills immediately and wipe with a clean, damp cloth.

Reference our Measuring & Delivery
Guide to accurately measure your space
and avoid common delivery issues.



## **DETAILS**

Material Travertine slabs mounted on a concealed wood frame

Made In India

A minimalist silhouette allows the distinctive veining and timeless character of Italian travertine to take center stage in our coffee table. Resting on a recessed plinth, the elemental geometric form is handcrafted of slabs of stone then polished for a glossy finish.

Variations in the natural veining of this stone make each piece unique.