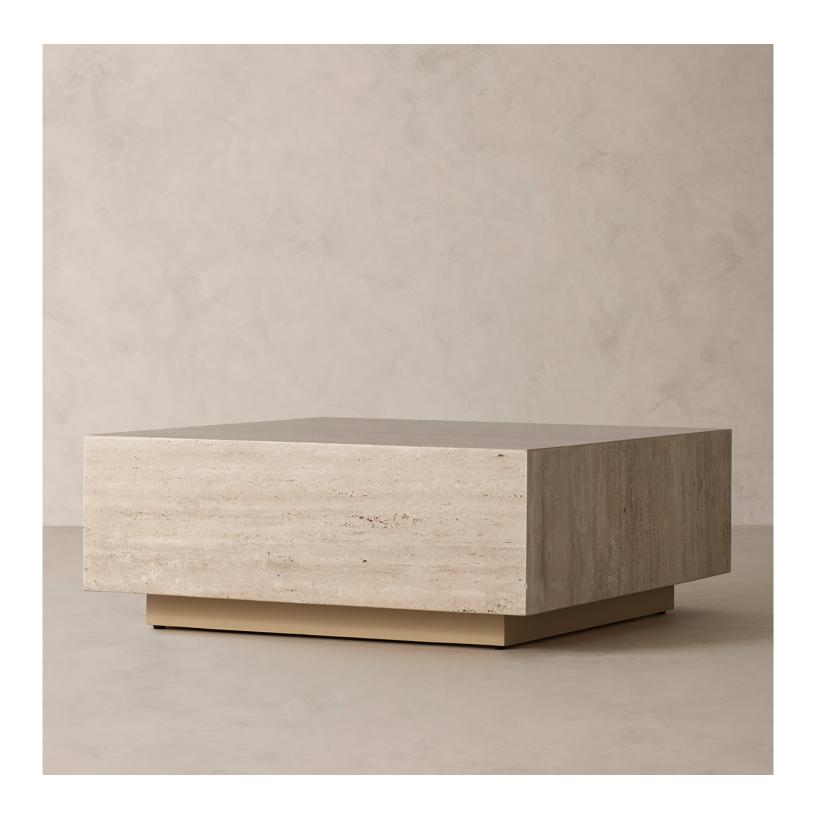

## R HOME EASTON SQUARE COFFEE TABLE

## **DETAILS**

Material Travertine slabs mounted on a concealed wood frame

Made In India

A minimalist silhouette allows the distinctive veining and timeless character of Italian travertine to take center stage in our coffee table. Resting on a recessed plinth, the elemental geometric form is handcrafted of slabs of stone then polished for a glossy finish.

Variations in the natural veining of this stone make each piece unique.