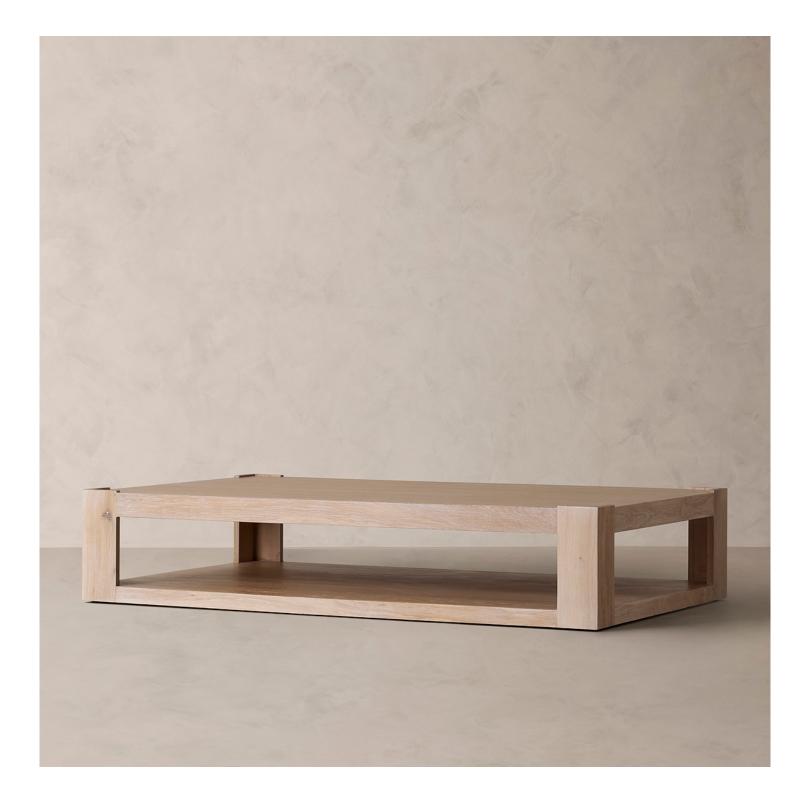

# DEVON COFFEE TABLE

#### DETAILS

Material Oak wood Handmade In India

Our Parsons-inspired coffee table beautifully balances form and function in a pared-down profile. The streamlined, open-cube silhouette is expertly crafted of oak, its rough-hewn texture, rich grain, and exposed knots lending organic warmth to the minimalist form.