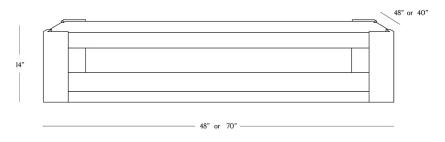

## 48" OR 70" LENGTH

#### DIMENSIONS

| 48" Length | 48" x 48" x 14" |
|------------|-----------------|
| 70" Length | 70" x 40" x 14  |