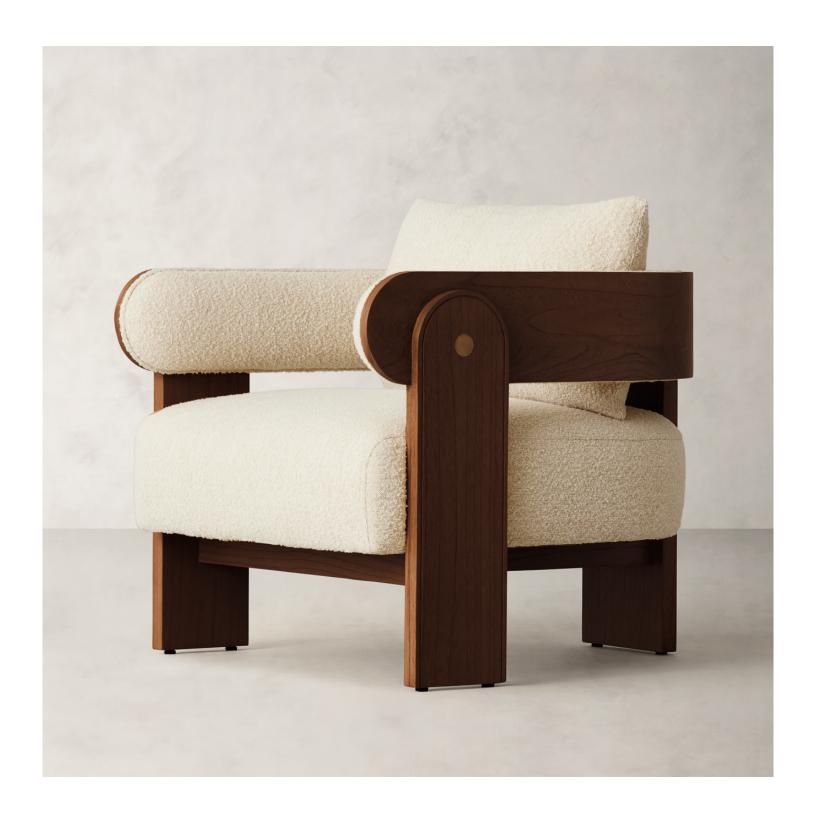

## B HOME DELANO ARMCHAIR

DELANO ARMCHAIR B. HOME

## **DETAILS**

Material Fabric: 95% polyester, 5% linen

Solid Mindi wood frame

Made In Indonesia

Sleek bands of curving white cedar wood create our Delano Armchair's modern architecture. Perched atop a trio of legs, the enveloping backrest flows continuously into padded arms that cradle a plush seat cushion. Textured upholstery offers tactile interest and a tailored touch.