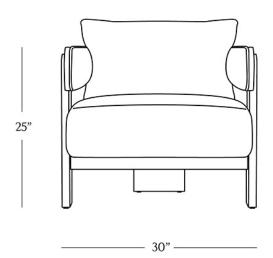

## **DIMENSIONS**

| Height      | 25"   |
|-------------|-------|
| Width       | 30"   |
| Depth       | 32"   |
| Seat Height | 17.5" |
| Seat Depth  | 18"   |
| Arm Height  | 25"   |