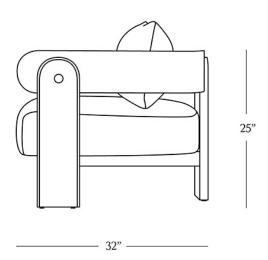

## **DIMENSIONS**

| Height      | 25"   |
|-------------|-------|
| Width       | 30"   |
| Depth       | 32"   |
| Seat Height | 17.5" |
| Seat Depth  | 18"   |
| Arm Height  | 25"   |