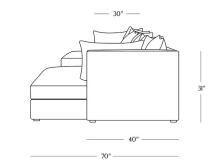

## **DIMENSIONS**

| Length      | 192" |
|-------------|------|
| Depth       | 70"  |
| Height      | 31"  |
| Seat Height | 17"  |
| Seat Depth  | 30"  |
| Arm Height  | 30"  |