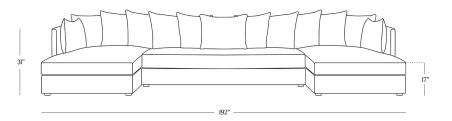

## **DIMENSIONS**

| Length      | 192" |
|-------------|------|
| Depth       | 70"  |
| Height      | 31"  |
| Seat Height | 17"  |
| Seat Depth  | 30"  |
| Arm Height  | 30"  |