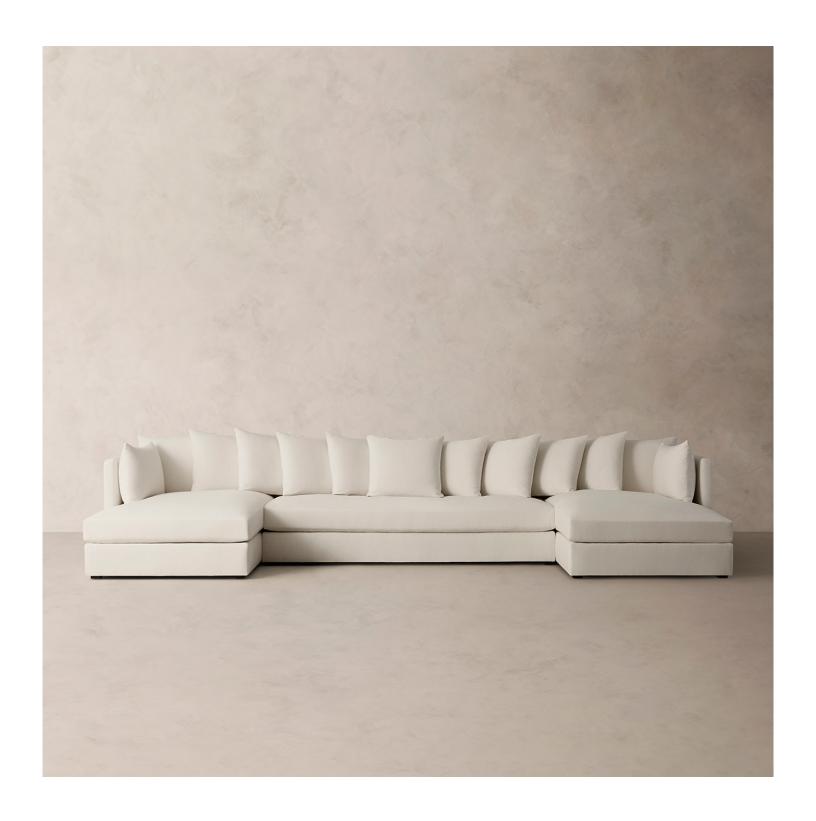

## R HOME COMO U-CHAISE SECTIONAL

## **DETAILS**

Material Hardwood frame with polycore padding.

Standard fill cushions feature polyfiber wrapped,

polyurethane foam.

Made In North Carolina

Sleek and low-slung, the Como Sectional is our take on relaxed luxury. The back flows continuously into slender track arms that lighten the plush, oversized silhouette, while multiple accent pillows allow you to style it as you like. Each piece is handcrafted of hardwood and upholstered in a range of fabrics by skilled artisans in North Carolina.