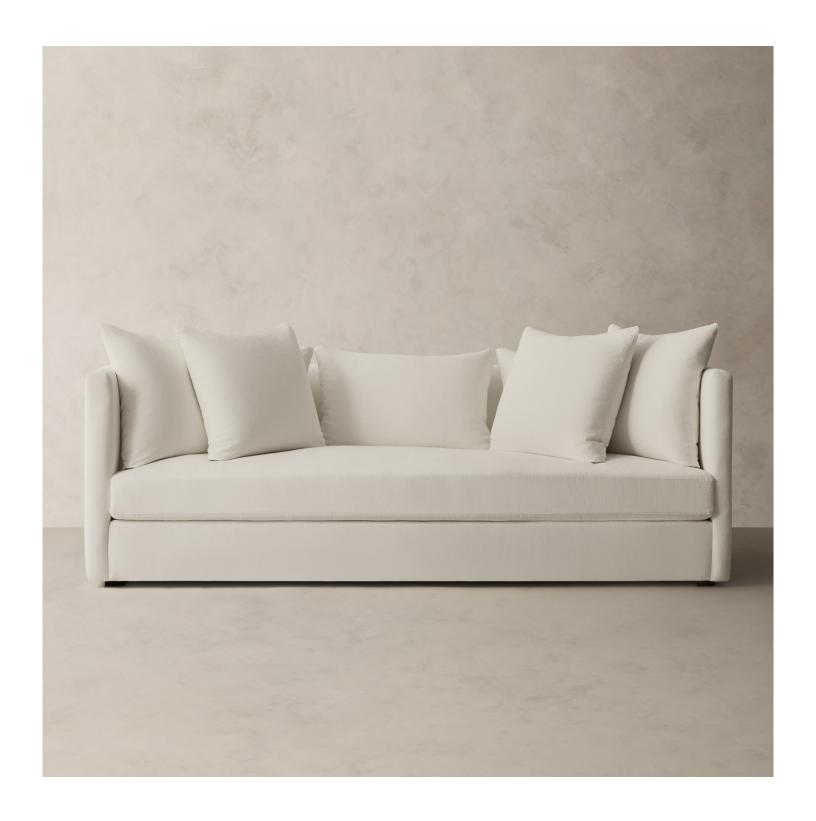

## R HOME COMO SOFA

COMO SOFA B. HOME

78" OR 92" OR 104" LENGTH

## **DETAILS**

Material Hardwood frame with polycore padding.

Standard fill cushions feature polyfiber wrapped,

polyurethane foam.

Made In North Carolina

Sleek and low-slung, the Como Sofa is our take on relaxed luxury. The back flows continuously into slender track arms that lighten the plush, oversized silhouette, while multiple accent pillows allow you to style it as you like. Each piece is handcrafted of hardwood and upholstered in a range of fabrics by skilled artisans in North Carolina.