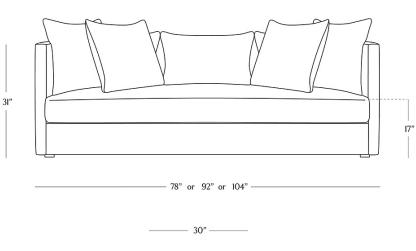

## **DIMENSIONS**

| Length      | 78" or 92" or 104" |
|-------------|--------------------|
| Depth       | 40"                |
| Height      | 31"                |
| Seat Height | 17"                |
| Seat Depth  | 30"                |
| Arm Height  | 31"                |