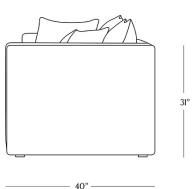

## **DIMENSIONS**

| Length      | 78" or 92" or 104" |
|-------------|--------------------|
| Depth       | 40"                |
| Height      | 31"                |
| Seat Height | 17"                |
| Seat Depth  | 30"                |
| Arm Height  | 31"                |