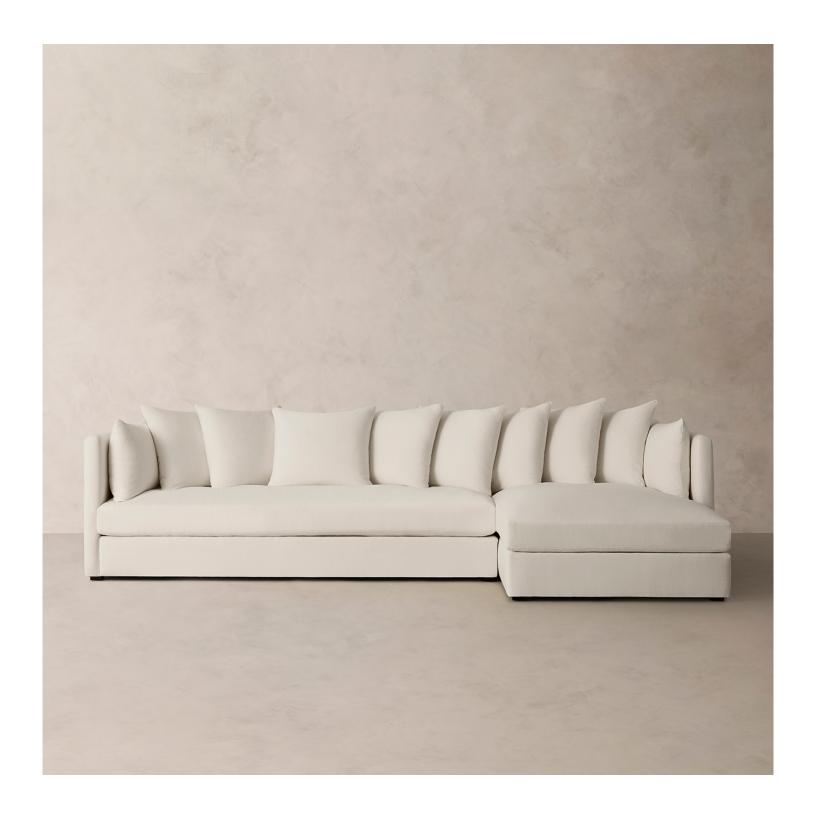

## R HOME COMO RIGHT-ARM CHAISE SECTIONAL

## **DETAILS**

Material Hardwood frame with polycore padding.

Standard fill cushions feature polyfiber wrapped,

polyurethane foam.

Made In North Carolina

Sleek and low-slung, the Como Sectional is our take on relaxed luxury. The back flows continuously into slender track arms that lighten the plush, oversized silhouette, while multiple accent pillows allow you to style it as you like. Each piece is handcrafted of hardwood and upholstered in a range of fabrics by skilled artisans in North Carolina.