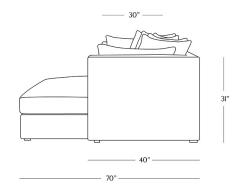

## **DIMENSIONS**

| Length      | 142" |
|-------------|------|
| Depth       | 70"  |
| Height      | 31"  |
| Seat Height | 17"  |
| Seat Depth  | 30"  |
| Arm Height  | 30"  |