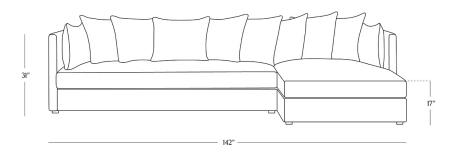

## **DIMENSIONS**

| Length      | 142" |
|-------------|------|
| Depth       | 70"  |
| Height      | 31"  |
| Seat Height | 17"  |
| Seat Depth  | 30"  |
| Arm Height  | 30"  |