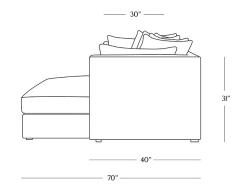

## **DIMENSIONS**

| Length      | 142" |
|-------------|------|
| Depth       | 70"  |
| Height      | 31"  |
| Seat Height | 17"  |
| Seat Depth  | 30"  |
| Arm Height  | 30"  |