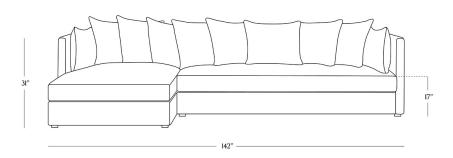

## **DIMENSIONS**

| Length      | 142" |
|-------------|------|
| Depth       | 70"  |
| Height      | 31"  |
| Seat Height | 17"  |
| Seat Depth  | 30"  |
| Arm Height  | 30"  |