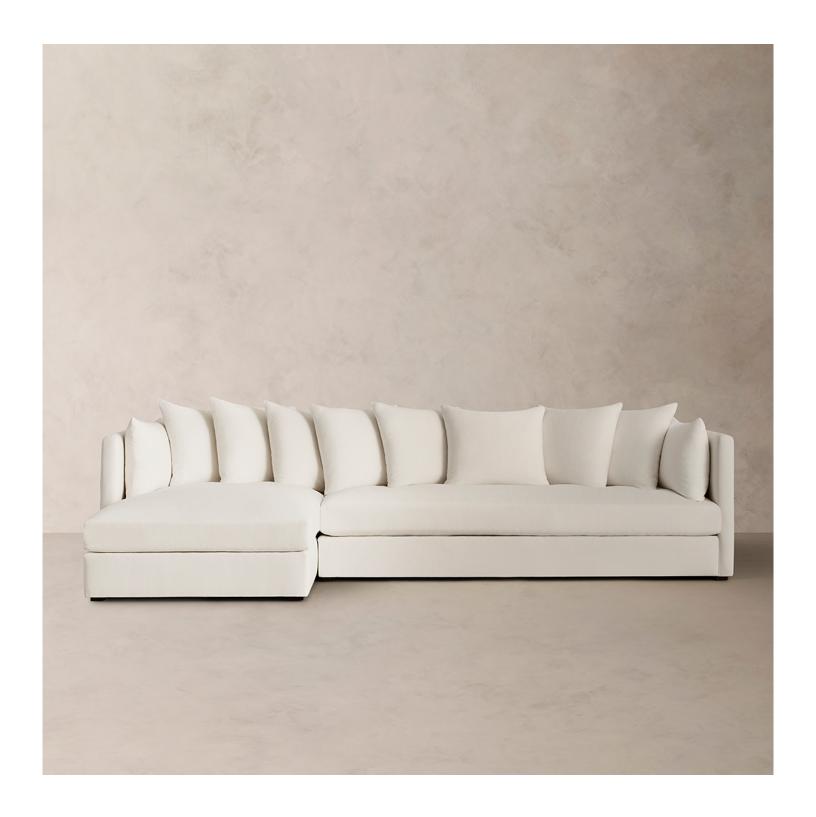

## R HOME COMO LEFT-ARM CHAISE SECTIONAL

## **DETAILS**

Material Hardwood frame with polycore padding.

Standard fill cushions feature polyfiber wrapped, polyurethane foam.

Made In North Carolina

Sleek and low-slung, the Como Sectional is our take on relaxed luxury. The back flows continuously into slender track arms that lighten the plush, oversized silhouette, while multiple accent pillows allow you to style it as you like. Each piece is handcrafted of hardwood and upholstered in a range of fabrics by skilled artisans in North Carolina.