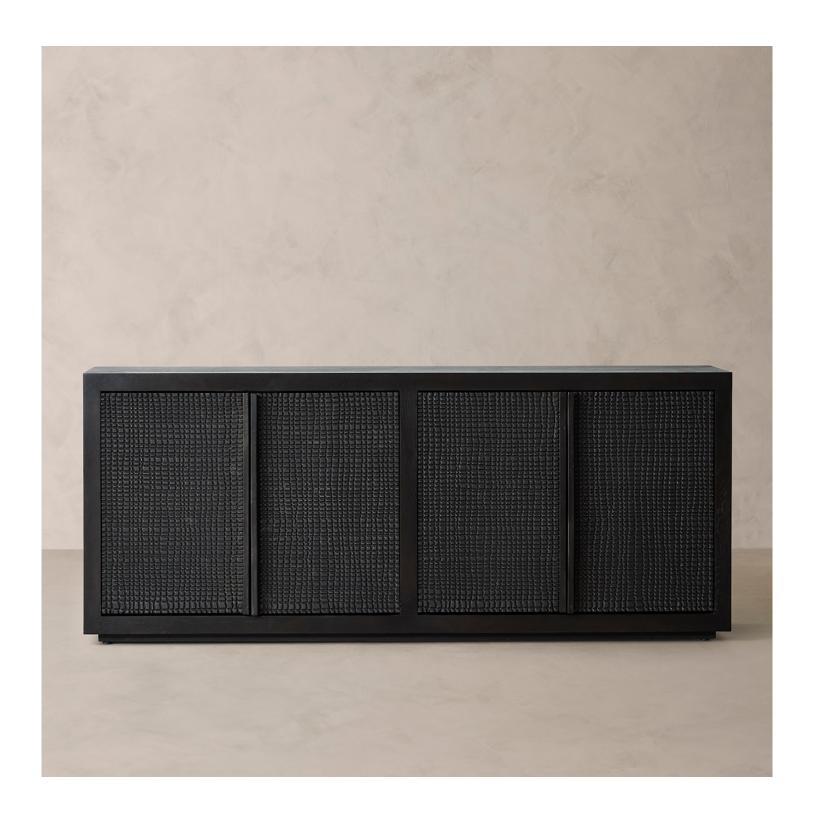

# BY HOME CLIFTON SIDEBOARD

CLIFTON SIDEBOARD BY HOME

## **DIMENSIONS**

Width 72"

Depth 18"

Height 30"

### **DETAILS**

Material Cast Aluminum

Handmade In India

To create this sideboard, molten aluminum was molded and cooled before being sand-casted and bronzed by hand. Those pieces were then paired with solid oak to make an extraordinary art form with grid-like patterning.