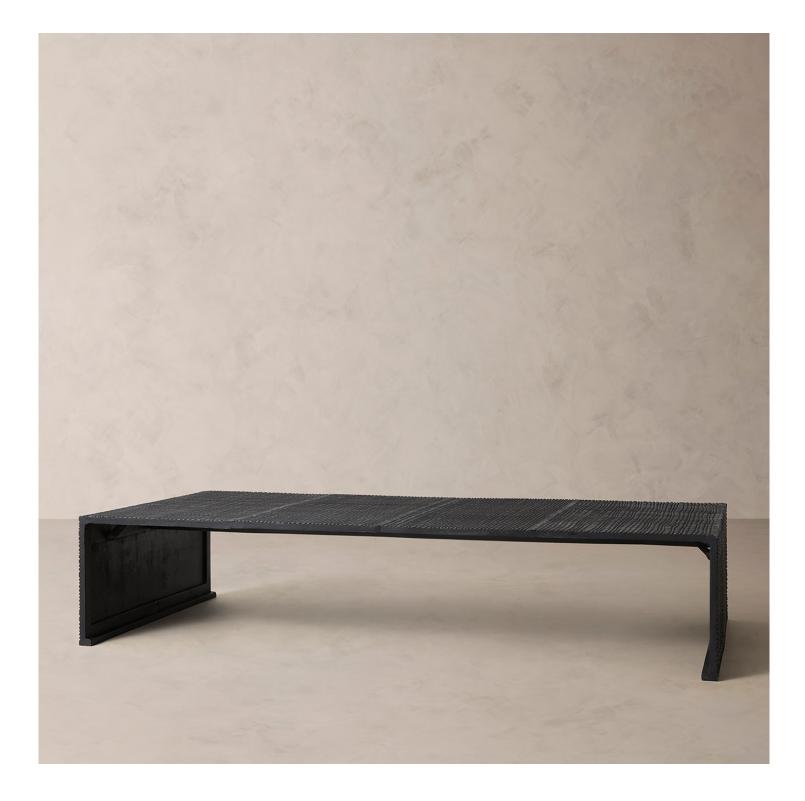

# R HOME CLIFTON COFFEE TABLE

## CLIFTON COFFEE TABLE

### \_\_\_\_\_

DETAILS

| Material    | Cast Aluminum |
|-------------|---------------|
| Handmade In | India         |

To create this coffee table, molten aluminum was molded and cooled before being sand-casted and bronzed by hand. Those pieces were then paired with solid oak to make an extraordinary art form with grid-like patterning.