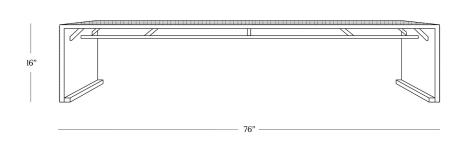

#### DIMENSIONS

CARE

| Length | 76″   |
|--------|-------|
| Width  | 37.5″ |
| Height | 16″   |

- Use of coasters recommended.
- Dust with a clean, dry cloth; avoid cleaning agents and polishes with harsh chemicals and abrasives.
- Wipe clean with a damp cloth, using only a mild soap solution and wipe dry with a soft cloth.