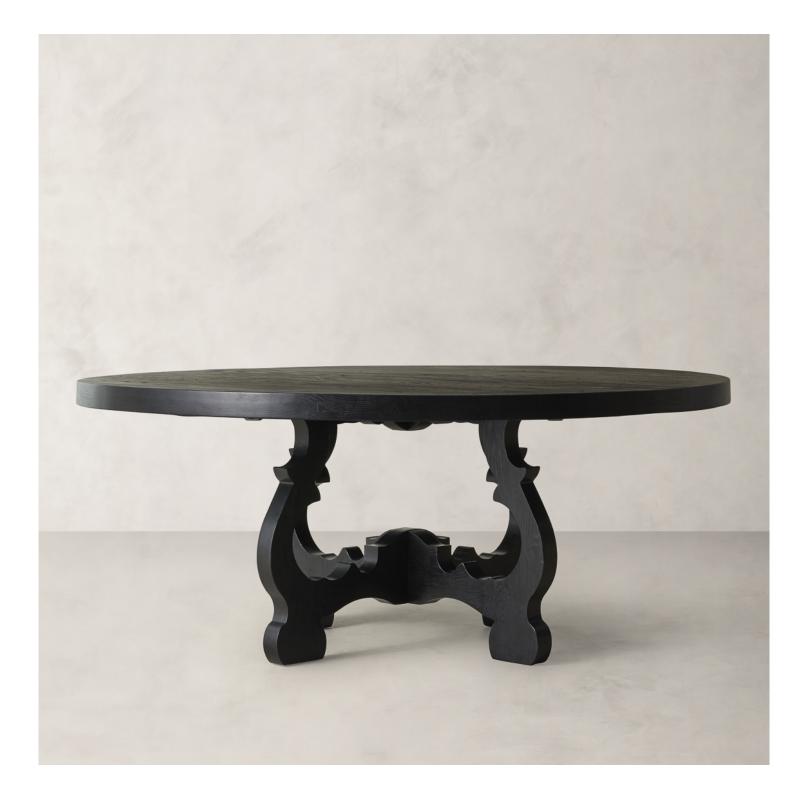

# R HOME CLAREMONT ROUND DINING TABLE

### 60" OR 72" DIAMETER

## DETAILS

This revival-inspired table employs the hardwearing nature and versatility of oak to form a masterpiece to last for years to come.