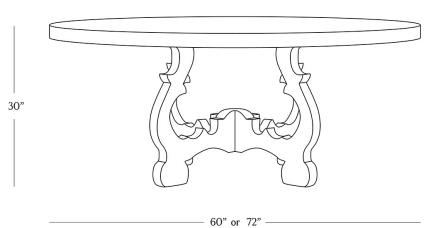

#### DIMENSIONS

| Height     | 30"        |
|------------|------------|
| Diameter   | 60" or 72" |
| 60" Weight | 190 lbs.   |
| 72" Weight | 229 lbs.   |