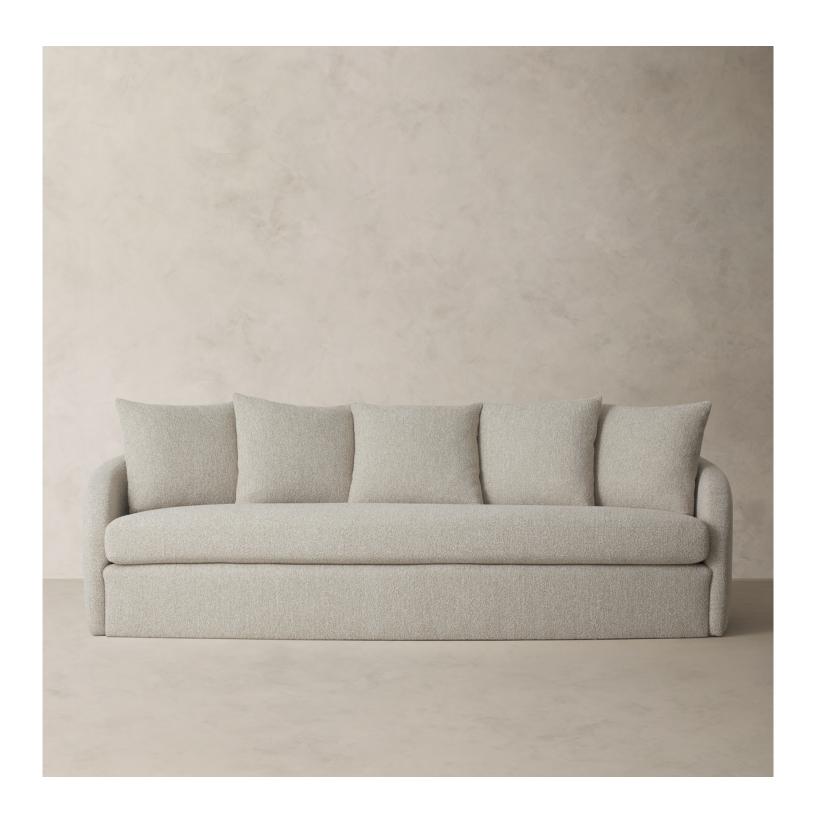

## R HOME CHICAGO SOFA

CHICAGO SOFA B. HOME

72" or 92" or 108" LENGTH

## **DETAILS**

Soft curves and a streamlined silhouette create this sofa's sculptural quality. The refined design features a rounded back that flows into graceful wings, offering a cozy, sheltering feel. Crafted in North Carolina, this style is framed in hardwood and expertly upholstered in a range of fabrics to suit any style.