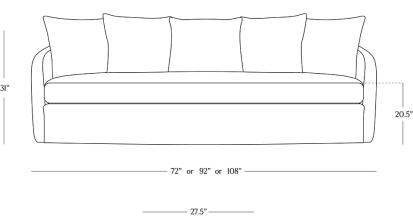

## **DIMENSIONS**

| Length      | 72" or 92" or 108" |
|-------------|--------------------|
| Depth       | 37"                |
| Height      | 31"                |
| Seat Height | 20.5"              |
| Seat Depth  | 27.5"              |