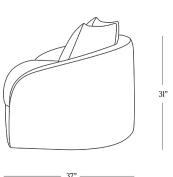

## **DIMENSIONS**

| Length      | 72" or 92" or 108" |
|-------------|--------------------|
| Depth       | 37"                |
| Height      | 31"                |
| Seat Height | 20.5"              |
| Seat Depth  | 27.5"              |