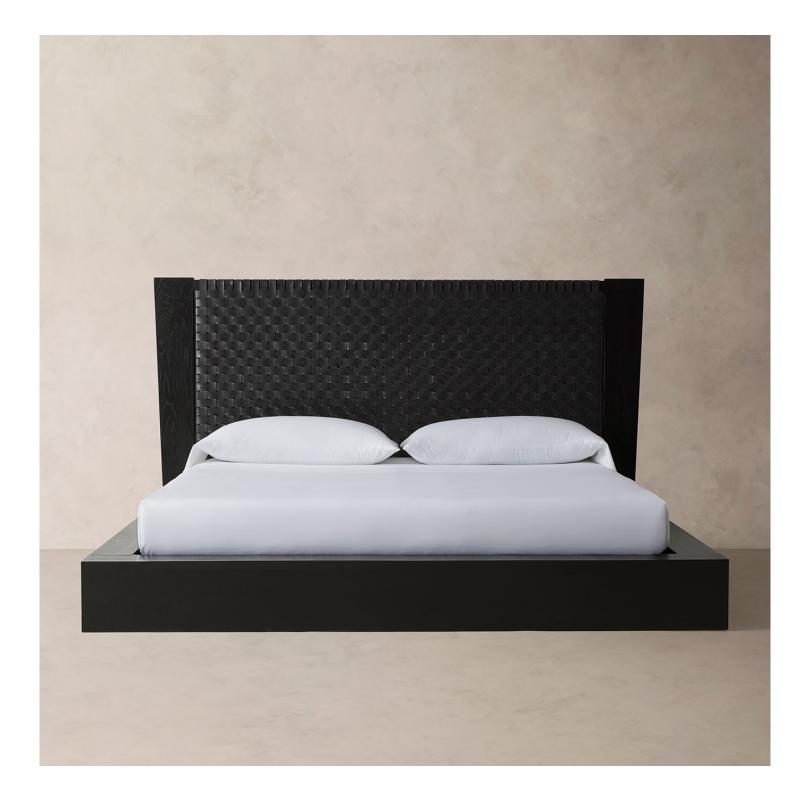

#### DETAILS

| Material    | Buffalo Leather, mango wood, and oak wood |
|-------------|-------------------------------------------|
| Handmade In | India                                     |

Distinguished by its compelling material mix, this minimalist platform bed brings understated style to any setting. Expertly crafted of a richly grained oak and mango-wood base, it pairs with a headboard paneled in luxe woven leather.