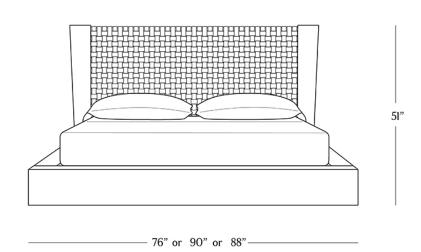

#### DIMENSIONS

| Queen            | 90" x 76" x 51" |
|------------------|-----------------|
| King             | 92" x 90" x 51" |
| Cal King         | 94" x 88" x 5I" |
| Side Rail Height | 10"             |

90" or 92" or 94"-