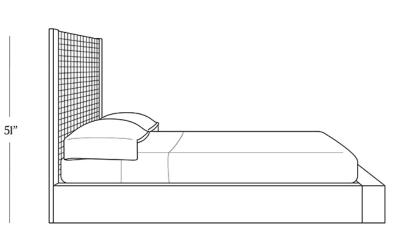

#### DIMENSIONS

| Queen            | 90" x 76" x 51" |
|------------------|-----------------|
| King             | 92" x 90" x 51" |
| Cal King         | 94" x 88" x 5I" |
| Side Rail Height | 10"             |