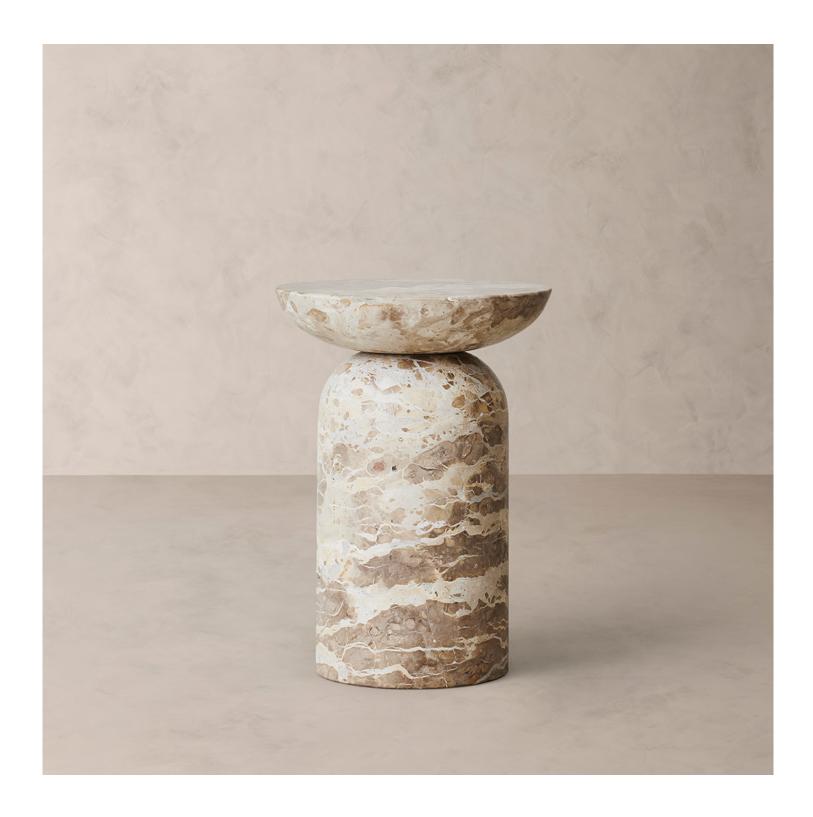

## BRISTOL ROUND SIDE TABLE

## **DETAILS**

Material Marble and iron

Handmade In India

A cantilevered design brings a sculptural, post-modern sensibility to our Bristol Side table, its clean lines revealing the natural stone's rich veining.

Variations in the natural veining of this stone make each piece unique.