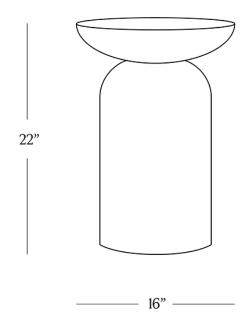

## BRISTOL ROUND SIDE TABLE





## **DIMENSIONS**

Diameter 16"

Height 22"

Weight 198 lbs.

## CARE

- Use of coasters recommended; Do not place hot items directly on the tabletop.
- Dust with a soft, dry cloth; avoid chemical cleansers, abrasive cleaners and furniture polish.
- Blot spills immediately and wipe with a clean, damp cloth.



## **DETAILS**

Material Marble and iron

Handmade In India

A cantilevered design brings a sculptural, post-modern sensibility to our Bristol Side table, its clean lines revealing the natural stone's rich veining.

Variations in the natural veining of this stone make each piece unique.