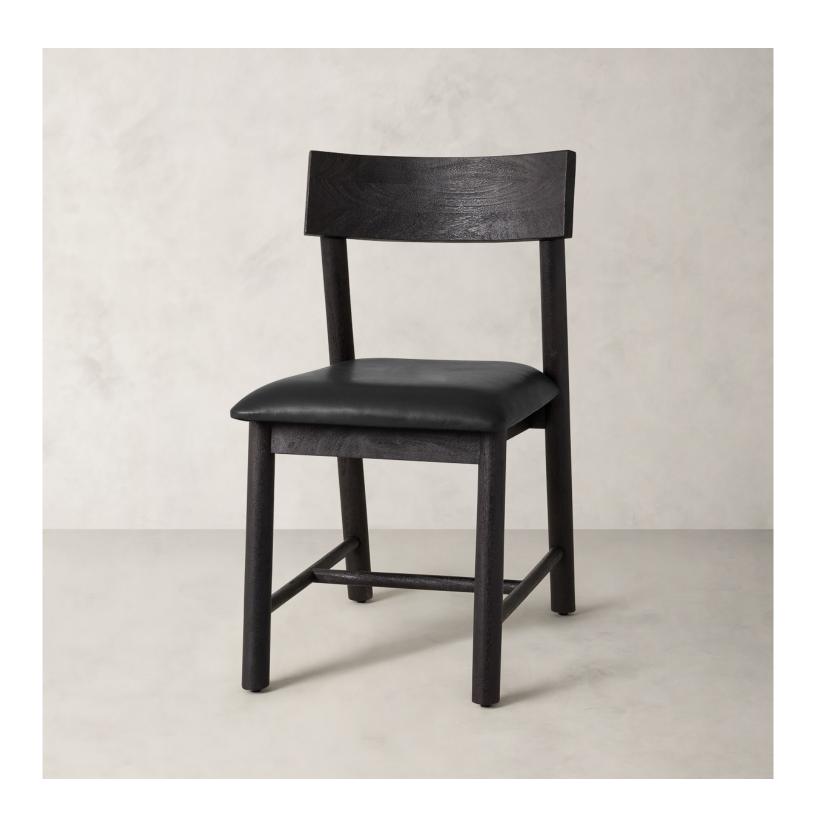

## BRAHMA SIDE CHAIR

BRAHMA SIDE CHAIR

R HOME

## **DETAILS**

Material Solid acacia wood frame, MDF (for seat panel),

leather upholstery

Made In India

Warm wood and curved contours soften our armchair's clean-lined sensibility. Rendered in richly grained solid acacia, Brahma's minimalist profile is marked by a gently rounded backrest and tubular legs. A luxe leather seat cushion lends textural contrast to the tonal beauty.