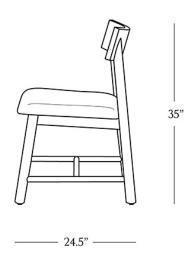

## **DIMENSIONS**

Height 35"
Width 24.5"
Depth 24.5"
Seat Height 19"
Seat Depth 21"
Weight 22 lbs.

- Keep out of direct UV light to prevent fading.
- Avoid leather cleaners, conditioners or soaps.
- Blot spills immediately with a soft, uncolored cloth.
- · Dust regularly with a soft cloth.