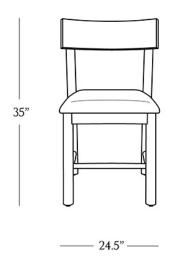

## **DIMENSIONS**

Height 35"
Width 24.5"
Depth 24.5"
Seat Height 19"
Seat Depth 21"
Weight 22 lbs.

- Keep out of direct UV light to prevent fading.
- Avoid leather cleaners, conditioners or soaps.
- Blot spills immediately with a soft, uncolored cloth.
- · Dust regularly with a soft cloth.