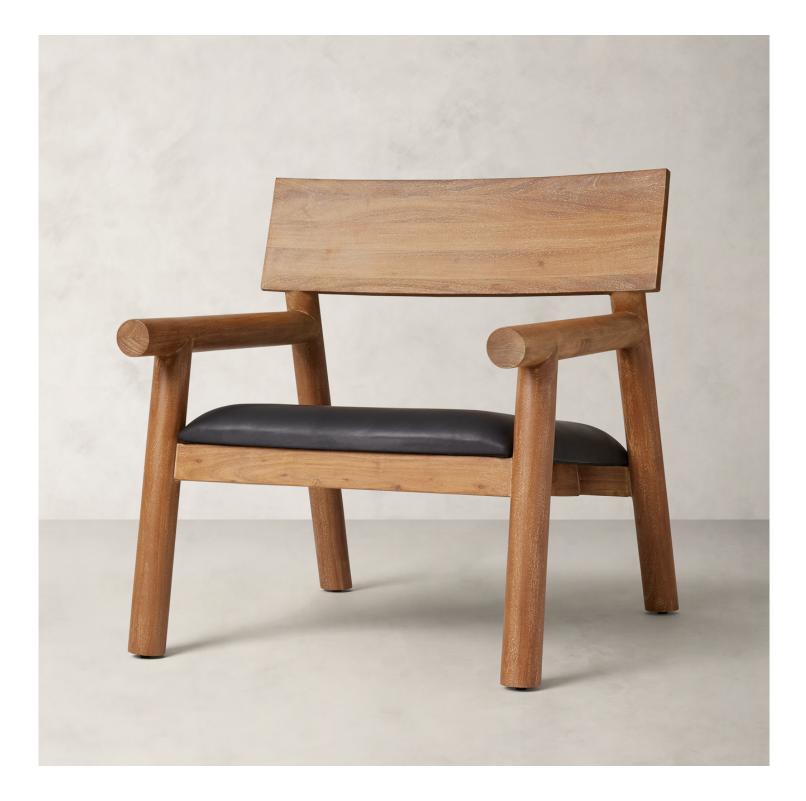

### DETAILS

| Material | Solid acacia wood  |
|----------|--------------------|
|          | Leather upholstery |
| Made In  | India              |

Warm wood and curved contours soften our armchair's clean-lined sensibility. Rendered in richly grained solid acacia, Brahma's roomy silhouette is marked by a gently rounded backrest and tubular arms and legs. A luxe leather seat cushion lends comfort and textural contrast.