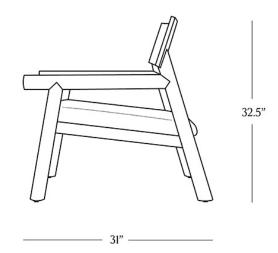

## DIMENSIONS

| Height      | 32.5″   |
|-------------|---------|
| Width       | 33″     |
| Depth       | 31″     |
| Seat Height | 17″     |
| Seat Depth  | 21″     |
| Arm Height  | 22″     |
| Weight      | 31 lbs. |