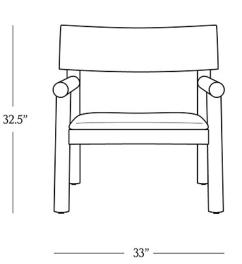

## DIMENSIONS

| Height      | 32.5″   |
|-------------|---------|
| Width       | 33″     |
| Depth       | 31″     |
| Seat Height | 17″     |
| Seat Depth  | 21″     |
| Arm Height  | 22″     |
| Weight      | 31 lbs. |