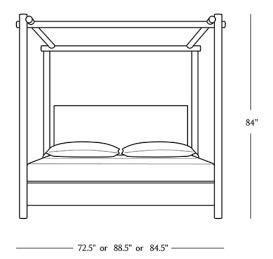

### DIMENSIONS

| Queen                  | 72.5" x 92.5" x 84" |
|------------------------|---------------------|
| King                   | 88.5" x 92.5" x 84" |
| Cal King               | 84.5" x 96.5" x 84" |
| Side Rail              | 10″                 |
| Mattress<br>Base Depth | 2"                  |
| Floor Clearance        | 5″                  |