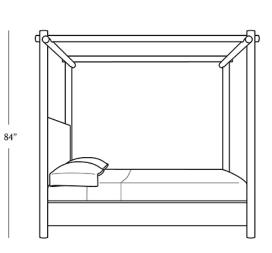

### DIMENSIONS

| Queen                  | 72.5" x 92.5" x 84" |
|------------------------|---------------------|
| King                   | 88.5" x 92.5" x 84" |
| Cal King               | 84.5" x 96.5" x 84" |
| Side Rail              | 10″                 |
| Mattress<br>Base Depth | 2"                  |
| Floor Clearance        | 5″                  |