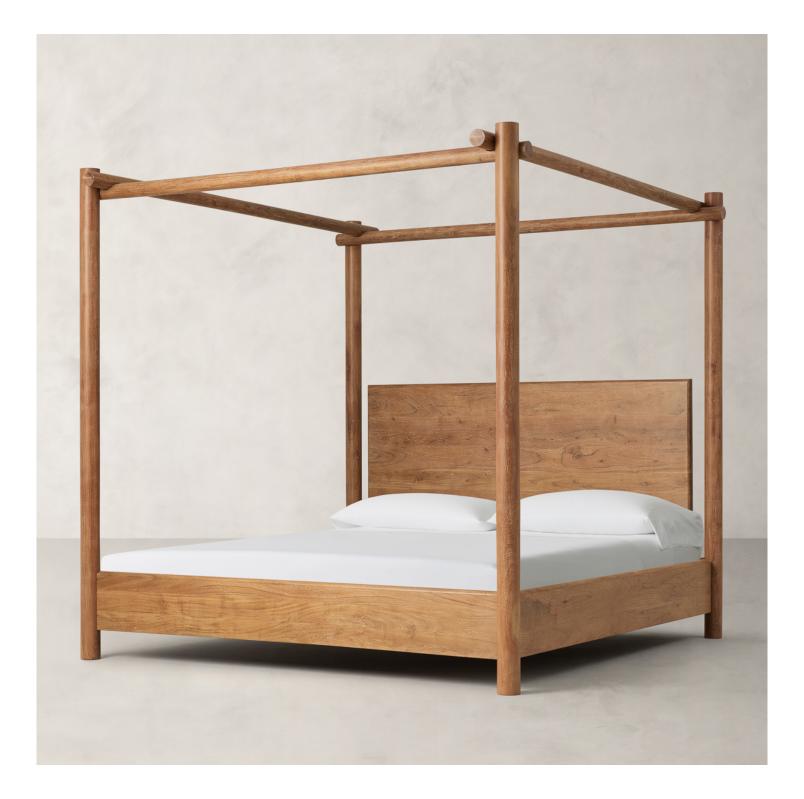

# R HOME BRAHMA BED

#### DETAILS

| Material | Solid Acacia Wood |
|----------|-------------------|
| Made In  | India             |

Rendered in richly grained solid acacia, our platform bed balances rustic materials and a minimalist sensibility. Brahma's lofty architecture joins a simple plank base and floating headboard with an interlocking canopy of tubular logs. Solid wood slats enrich the natural character.

Platform base with solid wood support slats (no box frame required).