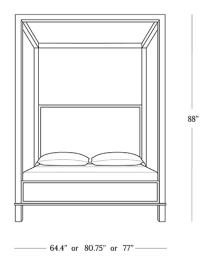

## DIMENSIONS

| Queen                  | 84" x 64.4" x 88"  |
|------------------------|--------------------|
| King                   | 84" x 80.75" x 88" |
| Cal King               | 88" x 77" x 88"    |
| Side Rail              | 9″                 |
| Mattress<br>Base Depth | 3"                 |
| Floor Clearance        | 5.75″              |