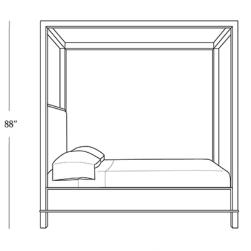

## DIMENSIONS

| Queen                  | 84" x 64.4" x 88"  |
|------------------------|--------------------|
| King                   | 84" x 80.75" x 88" |
| Cal King               | 88" x 77" x 88"    |
| Side Rail              | 9″                 |
| Mattress<br>Base Depth | 3"                 |
| Floor Clearance        | 5.75″              |