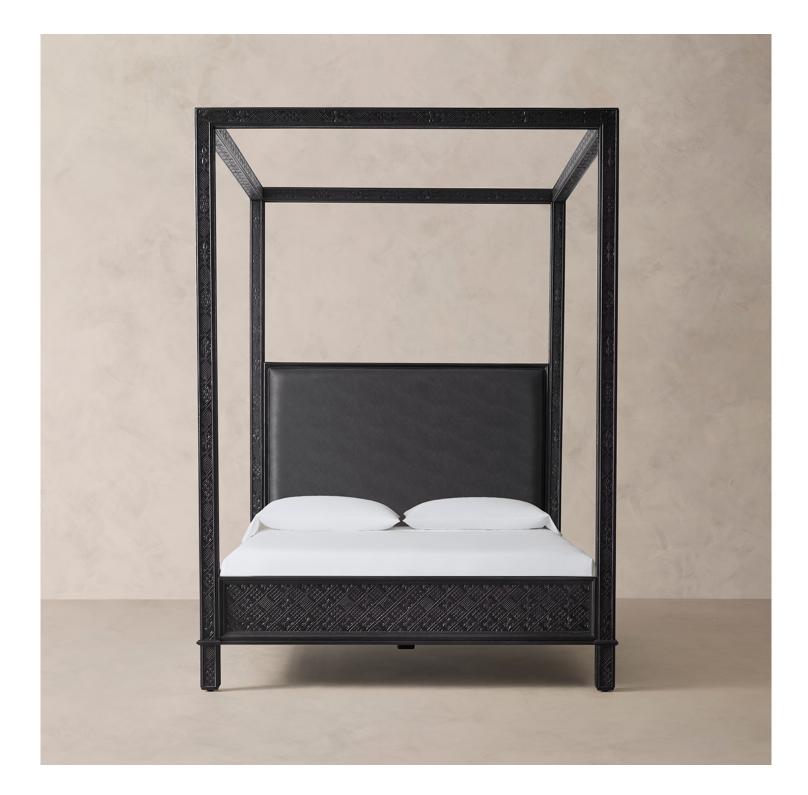

# r home BODIE BED

#### DETAILS

Material Mango wood and leather Handmade In India

We selected a simplified silhouette for our canopy bed, letting the intricately carved mango-wood frame and luxe leather headboard play the starring roles. Each piece is handcrafted by skilled artisans in India.