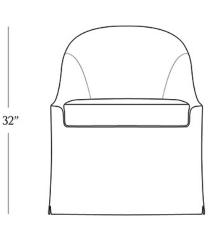

### DIMENSIONS

| Length      | 25″    |
|-------------|--------|
| Depth       | 26″    |
| Height      | 32″    |
| Seat Height | 19.25″ |
| Seat Depth  | 20.25″ |

## \_\_\_\_\_ 25" \_\_\_\_\_