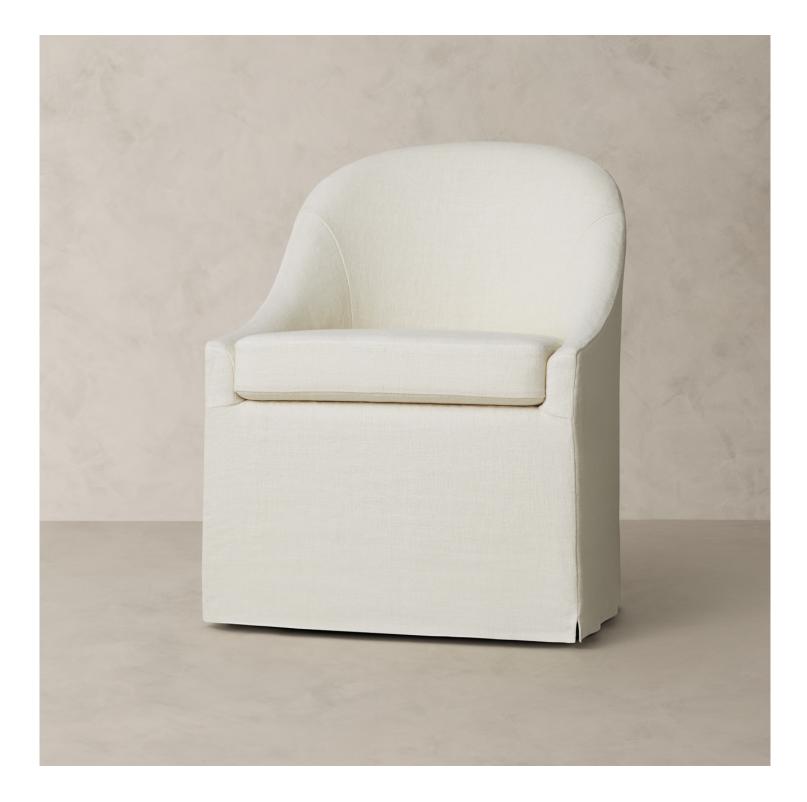

# BR HOME BERLIN SIDE CHAIR

## DETAILS

Material

Birch and plywood frame Stonewashed linen slip cover

Nodding to traditional designs, our Turin Dining Side Chair features flared, sloping arms that gently roll outwards for a fluid feel.