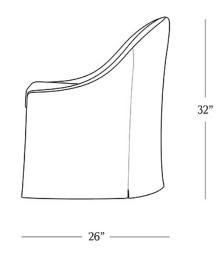

### DIMENSIONS

| Length      | 25″    |
|-------------|--------|
| Depth       | 26″    |
| Height      | 32″    |
| Seat Height | 19.25″ |
| Seat Depth  | 20.25″ |