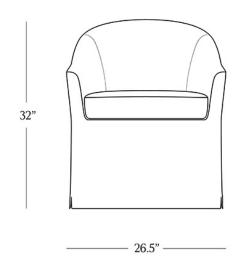

## **DIMENSIONS**

| Length      | 26.5"   |
|-------------|---------|
| Depth       | 26"     |
| Height      | 32"     |
| Seat Height | 19.25"  |
| Seat Depth  | 20.25"  |
| Arm Height  | 23.5"   |
| Weight      | 29 lbs. |