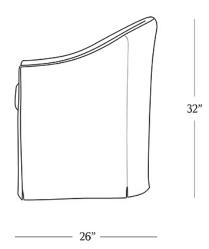

## **DIMENSIONS**

| Length      | 26.5"   |
|-------------|---------|
| Depth       | 26"     |
| Height      | 32"     |
| Seat Height | 19.25"  |
| Seat Depth  | 20.25"  |
| Arm Height  | 23.5"   |
| Weight      | 29 lbs. |