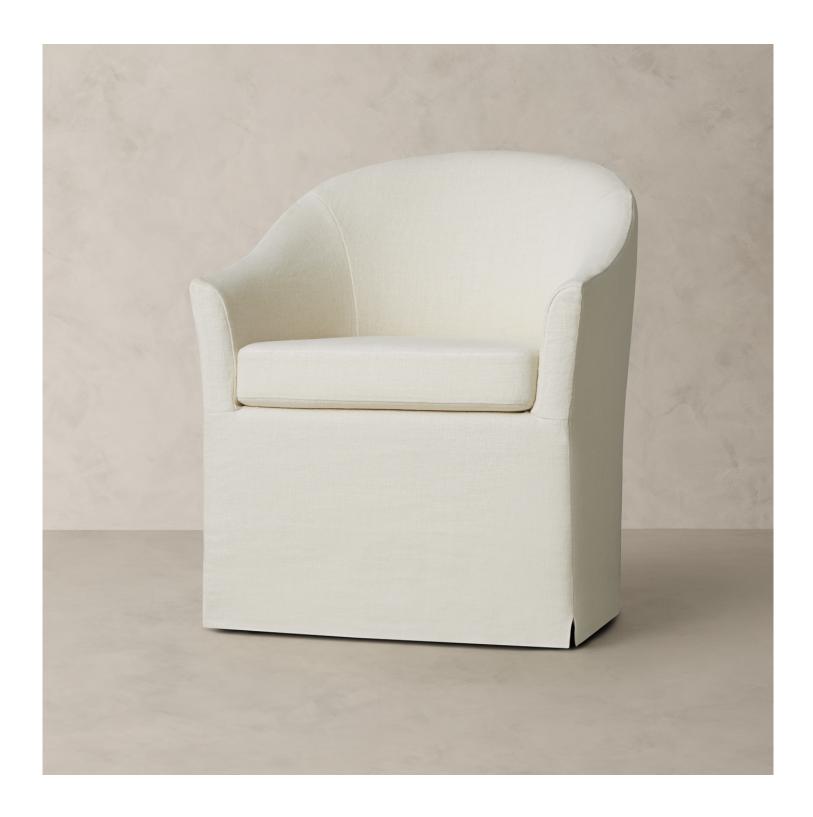

## B HOME BERLIN ARMCHAIR

BERLIN ARMCHAIR B. HOME

## **DETAILS**

Material Birch and plywood frame Stonewashed linen slip cover

Nodding to traditional designs, our Turin Dining Chair with Arms features flared, sloping arms that gently roll outwards for a fluid feel.