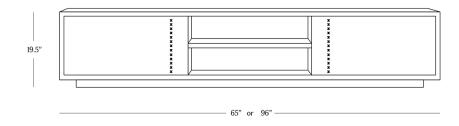

## **DIMENSIONS**

65" Length 65" x 18" x 19.5"

65" Weight 94 lbs.

96" Length 65" x 18" x 19.5"

96" Weight II5 lbs.