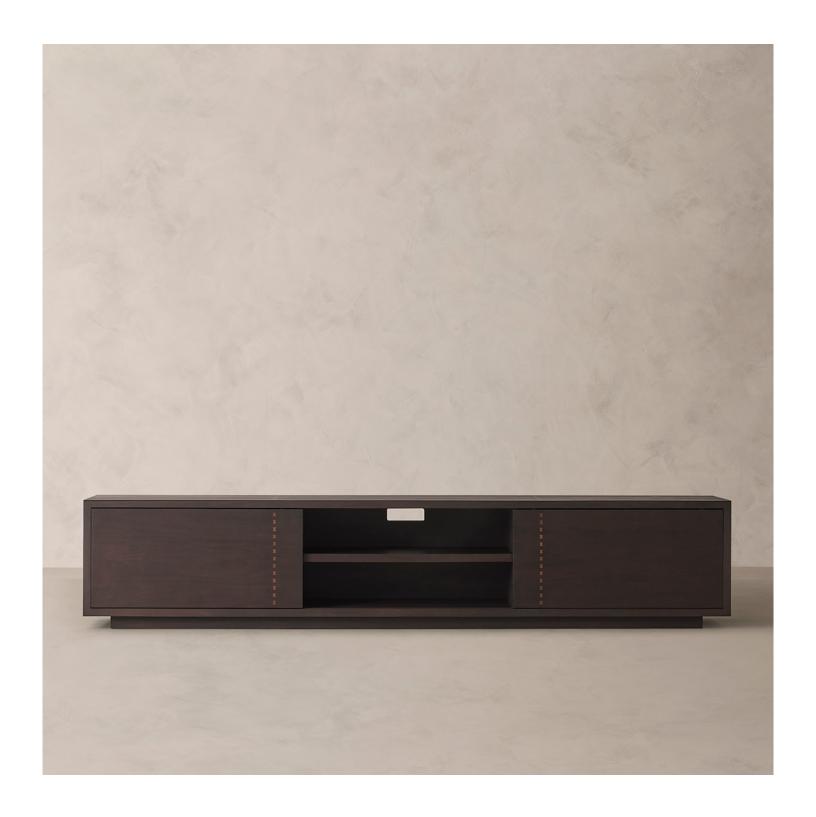

## BAILEY MEDIA CONSOLE

65" OR 96" LENGTH

## **DETAILS**

Material Solid mahogany wood and inlay brass

Handmade In Indonesia

A sleek mid-century silhouette yields center stage to our media console's rich mahogany construction. Meticulously handcrafted by artisans, the crisp geometric form features rows of inlaid-brass detailing that recall butterfly joinery, adding understated embellishment.

- · Quiet-slide doors and cut-outs at back for cable management.
- Variations in the natural qualities of this wood make each piece unique.