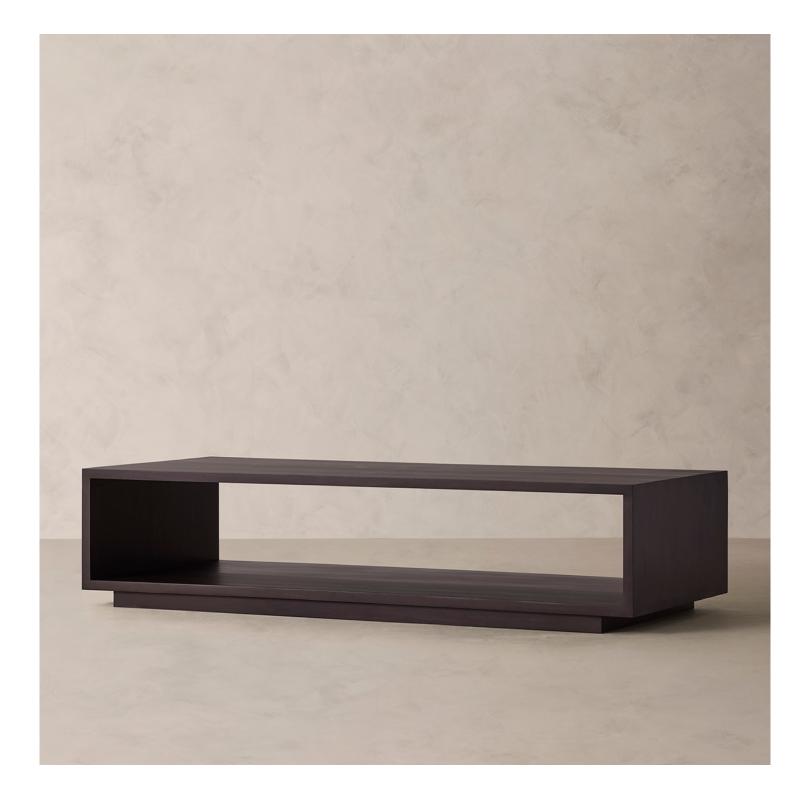

# BR HOME BAILEY COFFEE TABLE

# BAILEY COFFEE TABLE

## DETAILS

| Material    | Solid mahogany wood and inlay brass |
|-------------|-------------------------------------|
| Handmade In | Indonesia                           |

A sleek open-cube silhouette yields center stage to our coffee table's rich mahogany construction. Meticulously handcrafted by artisans, the crisp geometric form features rows of inlaid-brass detailing that recall butterfly joinery, adding understated embellishment.