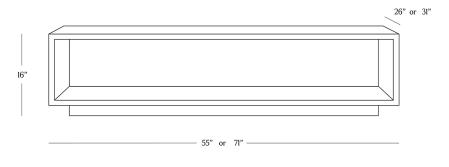

#### 55" OR 71" LENGTH

#### DIMENSIONS

| 55" Length | 55" x 26" x 16" |
|------------|-----------------|
| 55" Weight | 60 lbs.         |
| 71" Length | 71" x 31" x 16" |
| 7I" Weight | 73.5 lbs.       |