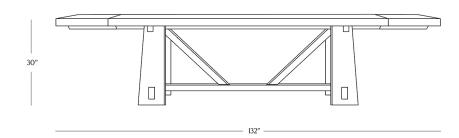

# B HOME ASHLAND EXTENSION DINING TABLE





### EXTENDS FROM 96" to 132" LENGTH

### **DIMENSIONS**

Length 132"
Width 38"
Height 30"



## CARE

- Use of coasters recommended; avoid direct exposure to sunlight.
- Dust with a soft, dry cloth; always blot spills immediately and wipe with a clean, damp cloth.
- When necessary, use a damp cloth with a small amount of soap to clean.

Reference our Measuring & Delivery
Guide to accurately measure your space
and avoid common delivery issues.

# **DETAILS**

Material MDF frame with oak veneer

Handmade In Vietnam

Our Ashland Extended Dining Table commands a space with its generous proportions and bold geometric silhouette. Masterfully constructed from cracked oak, it creates a grand canvas for the wood's rich grain and natural imperfections.

Two I8" leaves extend the table from 96" to I32".