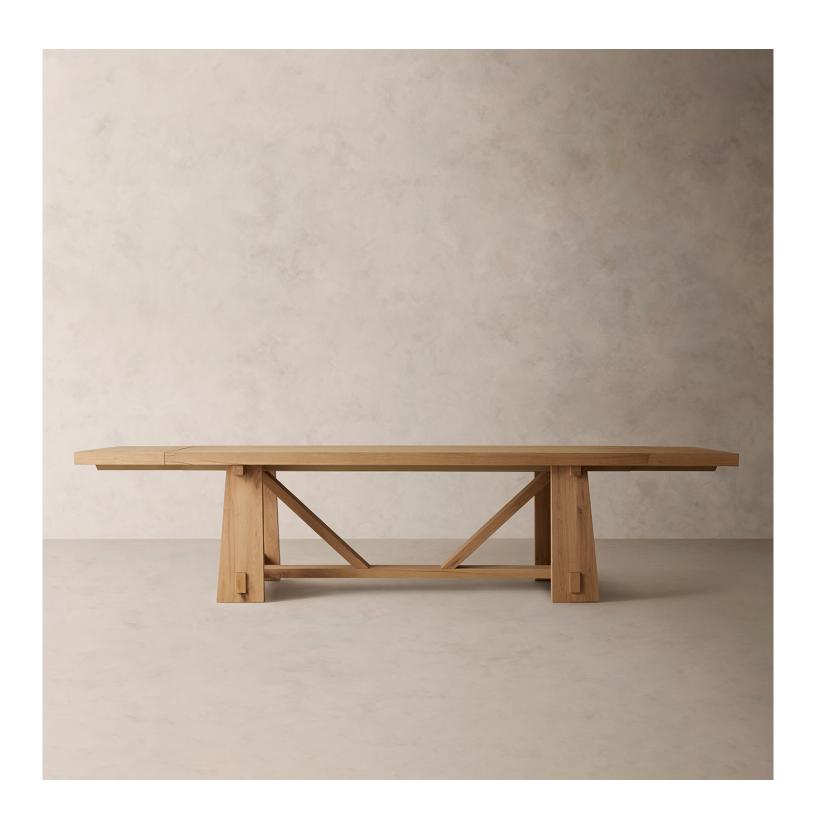

# B HOME ASHLAND EXTENSION DINING TABLE

### EXTENDS FROM 96" to 132" LENGTH

# **DETAILS**

Material MDF frame with oak veneer

Handmade In Vietnam

Our Ashland Extended Dining Table commands a space with its generous proportions and bold geometric silhouette. Masterfully constructed from cracked oak, it creates a grand canvas for the wood's rich grain and natural imperfections.

Two I8" leaves extend the table from 96" to I32".