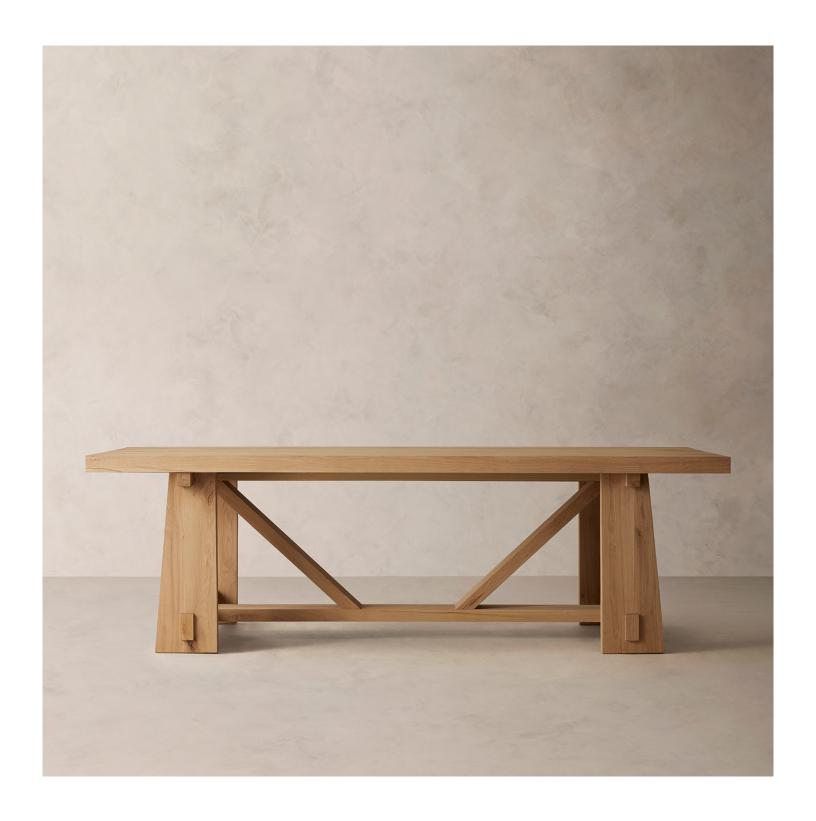

# BY HOME ASHLAND RECTANGULAR DINING TABLE

## **DIMENSIONS**

| Length | 96" |
|--------|-----|
| Depth  | 38" |
| Height | 30" |

# **DETAILS**

Material MDF w/ Oak Veneer

Made In Vietnam

Our Ashland Dining Table commands a space with its generous proportions and bold geometric silhouette. Masterfully constructed from cracked oak, it creates a grand canvas for the wood's rich grain and natural imperfections.