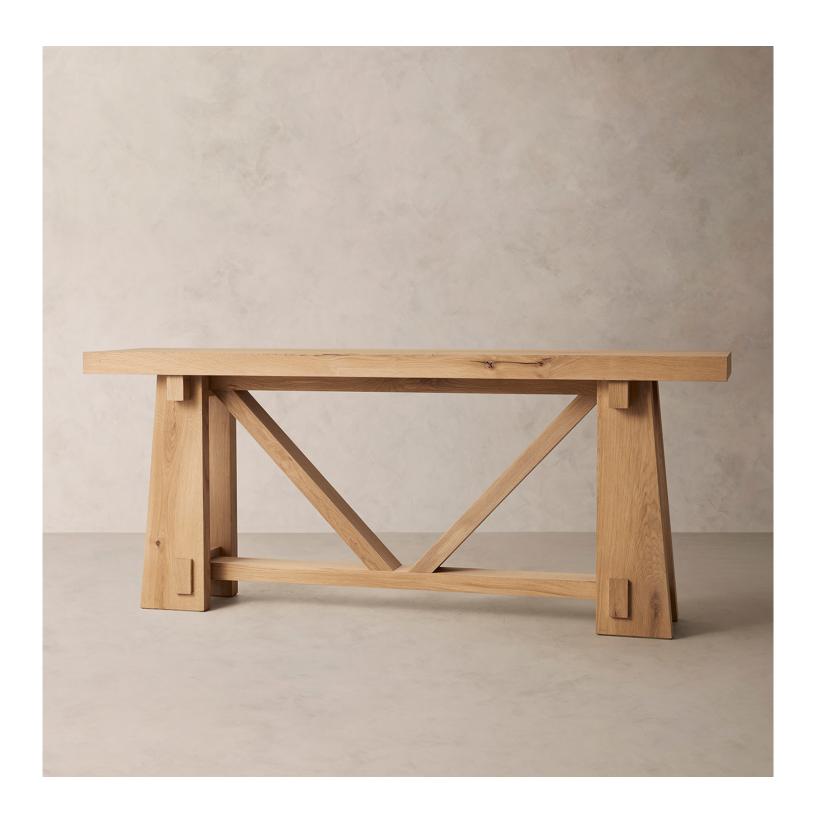

## R HOME ASHLAND CONSOLE TABLE

## **DETAILS**

Material MDF w/ Oak Veneer

Made In Vietnam

Our Ashland Console Table commands a space with its generous proportions and bold geometric silhouette. Masterfully constructed from cracked oak, it creates a grand canvas for the wood's rich grain and natural imperfections.