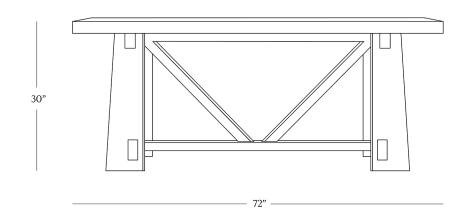

## R HOME ASHLAND CONSOLE TABLE





## **DIMENSIONS**

Length 72"

Depth 16"

Height 30"

Weight 128 lbs.



## CARE

- Use of coasters recommended; avoid direct exposure to sunlight
- Dust with a soft, dry cloth; always blot spills immediately and wipe with a clean, damp cloth
- When necessary, use a damp cloth with a small amount of soap to clean.

Reference our Measuring & Delivery
Guide to accurately measure your space
and avoid common delivery issues.

## **DETAILS**

Material MDF w/ Oak Veneer

Made In Vietnam

Our Ashland Console Table commands a space with its generous proportions and bold geometric silhouette. Masterfully constructed from cracked oak, it creates a grand canvas for the wood's rich grain and natural imperfections.