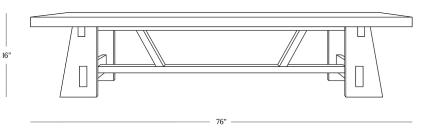

#### DIMENSIONS

| Length | 76″      |
|--------|----------|
| Depth  | 30"      |
| Height | 16"      |
| Weight | 107 lbs. |