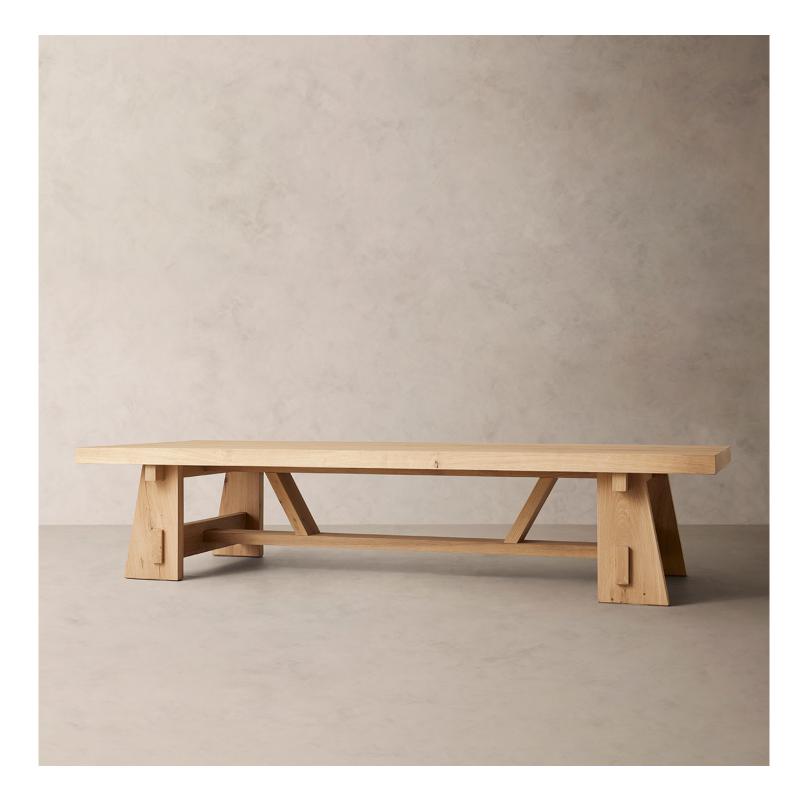

# BR HOME ASHLAND COFFEE TABLE

## Material MDF w/ Oak Veneer Made In Vietnam

Our Ashland Coffee Table commands a space with its generous proportions and bold geometric silhouette. Masterfully constructed from cracked oak, it creates a grand canvas for the wood's rich grain and natural imperfections.