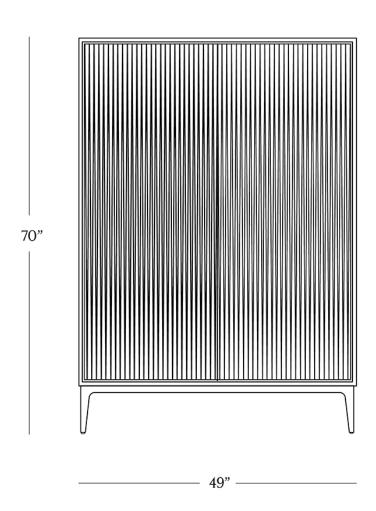

## R HOME AMBLE ARMOIRE





AMBLE ARMOIRE B. HOME

## **DIMENSIONS**

Length 49"

Depth 18"

Height 70"

## **CARE**

- · Use of coasters recommended.
- Dust with a clean, dry cloth; avoid cleaning agents and polishes with harsh chemicals and abrasives.
- Wipe clean with a damp cloth, using only a mild soap solution and wipe dry with a soft cloth.

Reference our Measuring & Delivery
Guide to accurately measure your space
and avoid common delivery issues.



## **DETAILS**

Material Aluminum frame with teak and mahogany

Handmade In Indonesia

Premium teak brings enduring beauty to our Phoenix Armoire, featuring a streamlined mid-century silhouette and finely grained, textural panels.