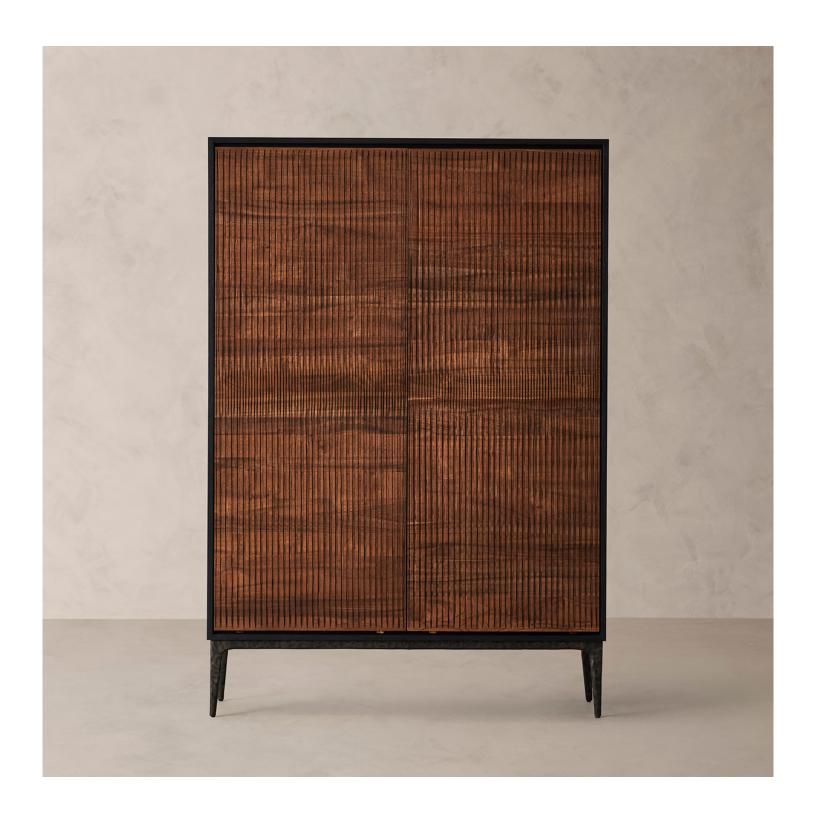

## R HOME AMBLE ARMOIRE

AMBLE ARMOIRE B. HOME

## **DETAILS**

Material Aluminum frame with teak and mahogany

Handmade In Indonesia

Premium teak brings enduring beauty to our Phoenix Armoire, featuring a streamlined mid-century silhouette and finely grained, textural panels.