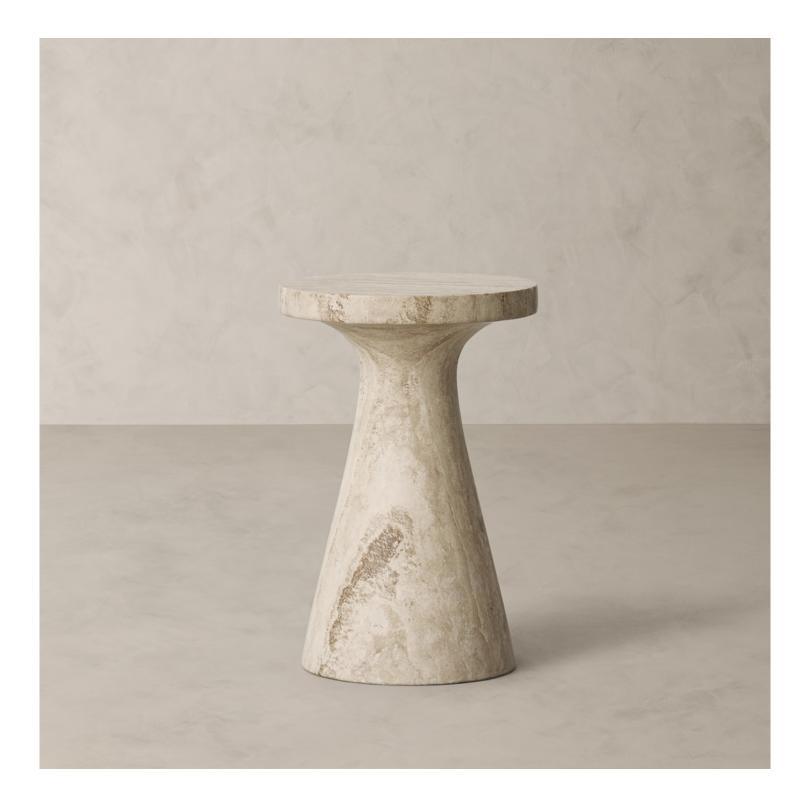

## R HOME ALTA TRAVERTINE CYLINDER SIDE TABLE

## DIMENSIONS Height 18" Diameter 12" Weight 69 lbs. 18" CARE • Use of coasters recommended. · Do not place hot items directly on the tabletop. 12" -Dust with a soft, dry cloth. • Avoid chemical cleansers, abrasive • DETAILS cleaners and furniture polish. Blot spills immediately and wipe with • Material Travertine marble from Italy a clean, damp cloth. Made In India Carved by hand in India from natural travertine, this side table's curved contours and tapered base are complemented by the rich

Variations in the natural veining of this stone make each piece unique.

tonal variations and organic patterning of this stone.