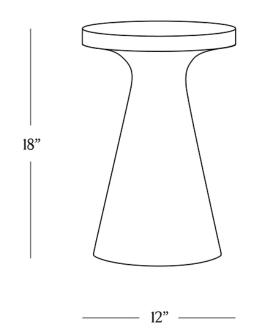

## R HOME ALTA MARBLE CYLINDER SIDE TABLE





## **DIMENSIONS**

Diameter 12"

Height 18"

Weight 82 lbs.

## CARE

- Use of coasters recommended; do not place hot items directly on the tabletop.
- Dust with a soft, dry cloth; avoid chemical cleansers, abrasive cleaners, and furniture polish.
- Blot spills immediately and wipe with a clean, damp cloth.



## **DETAILS**

Material Natural Marble

Made In India

Carved by hand in India from natural marble, this side table's curved contours and tapered base highlight the rich tonal variations of this natural stone.

Variations in the natural veining of this stone make each piece unique.