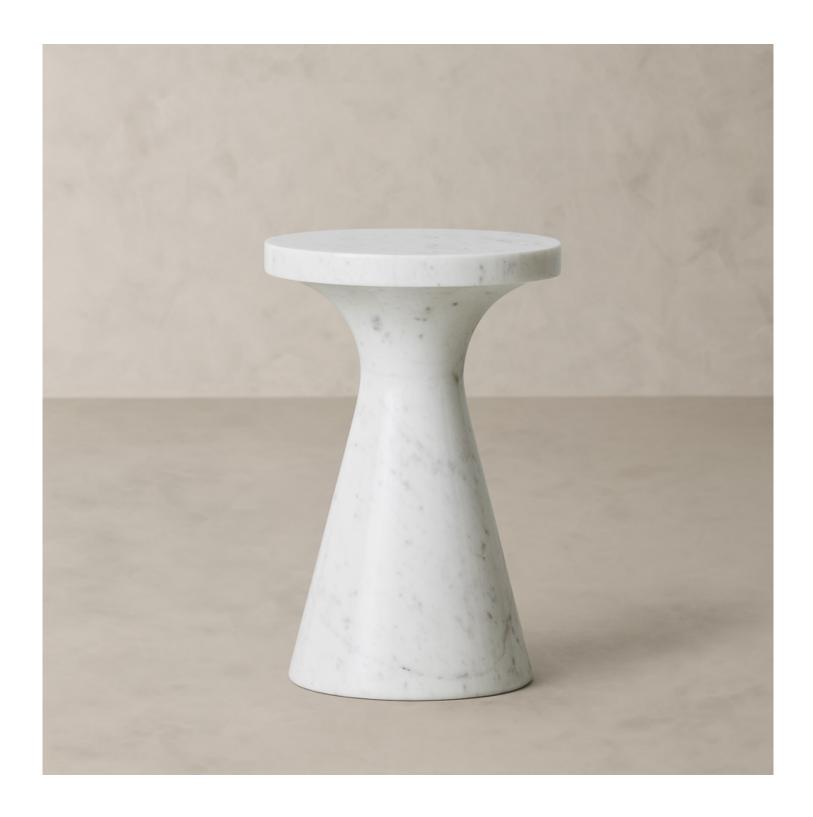

## R HOME ALTA MARBLE CYLINDER SIDE TABLE

## **DETAILS**

Material Natural Marble

Made In India

Carved by hand in India from natural marble, this side table's curved contours and tapered base highlight the rich tonal variations of this natural stone.

Variations in the natural veining of this stone make each piece unique.