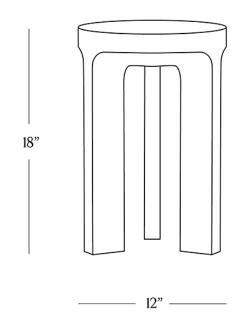

## R HOME ALTA MARBLE 3-LEG SIDE TABLE





## **DIMENSIONS**

Diameter 12"

Height 18"

## **CARE**

- Use of coasters recommended; do not place hot items directly on the tabletop.
- Dust with a soft, dry cloth; avoid chemical cleansers, abrasive cleaners, and furniture polish.
- Blot spills immediately and wipe with a clean, damp cloth.



## **DETAILS**

Material Natural Marble

Made In India

Carved by hand in India from natural marble, this side table's curved contours and tapered base highlight the rich tonal variations of this natural stone.

Variations in the natural veining of this stone make each piece unique.