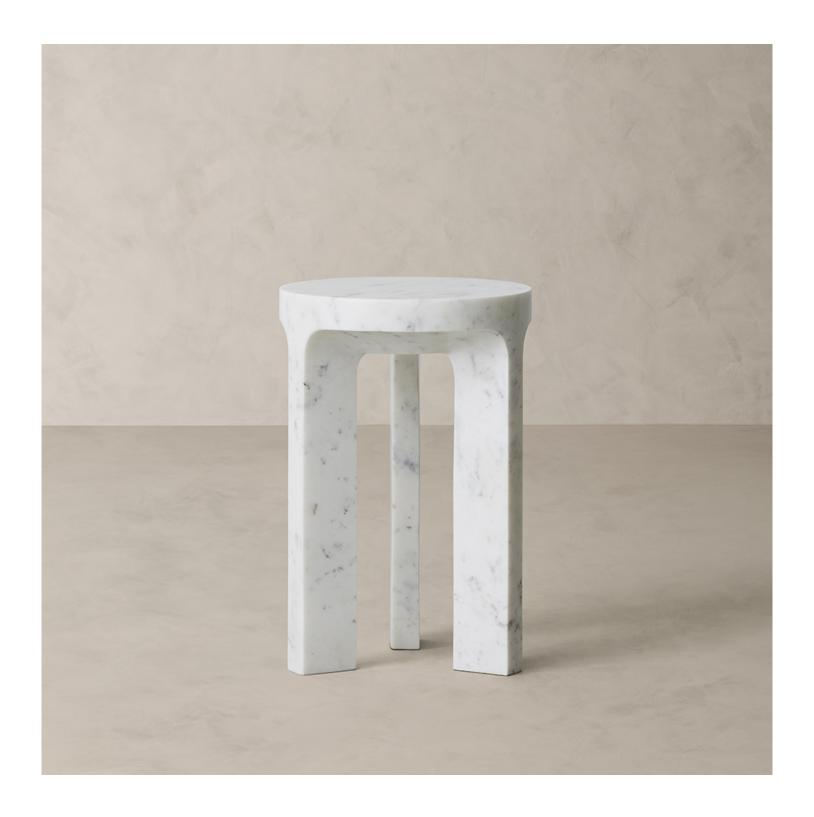

## R HOME ALTA MARBLE 3-LEG SIDE TABLE

## **DETAILS**

Material Natural Marble

Made In India

Carved by hand in India from natural marble, this side table's curved contours and tapered base highlight the rich tonal variations of this natural stone.

Variations in the natural veining of this stone make each piece unique.